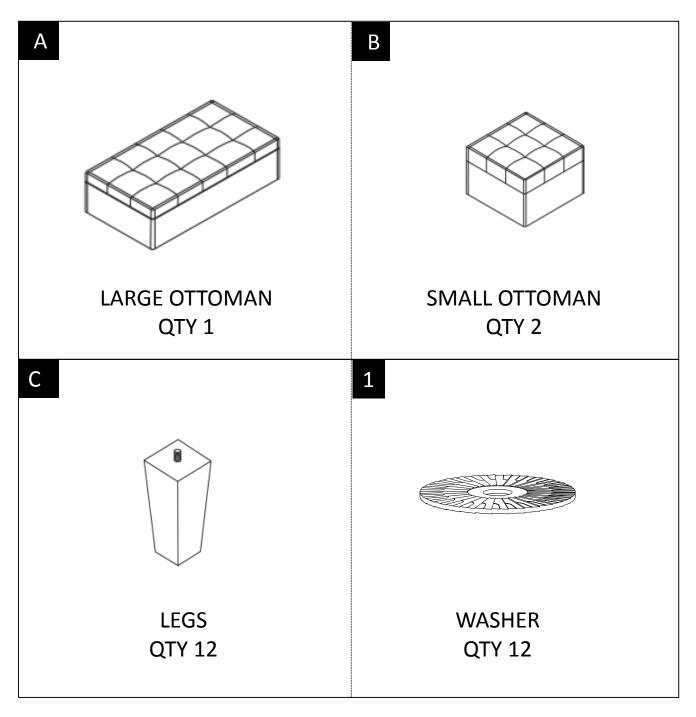

#### PARTS and HARDWARE DESCRIPTION

**NEED HELP?** For help with assembly or if you are missing a part, Please call customer service at 1-866-518-0120 ext. 262 (9 am to 4 pm EST)