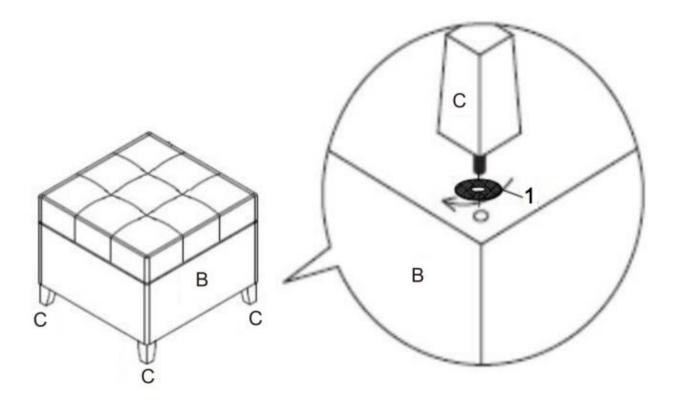

### STEP 2

Place Small Ottoman (B) on its back on a flat smooth surface. Attach Ottoman Legs (C) with Washer (1) to each corner. Repeat for second Small Ottoman (B).