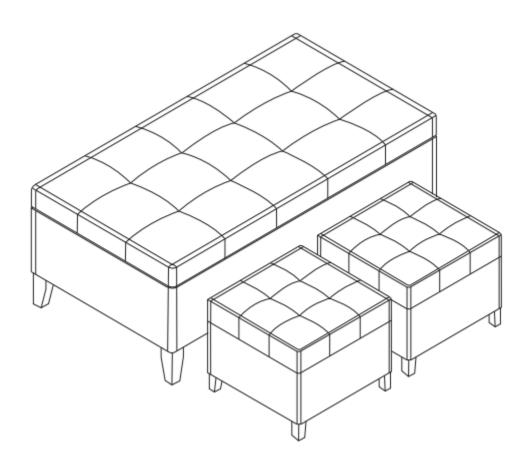

# **DOVER / LANCASTER / SEA MILLS**

## **3 PIECE STORAGE OTTOMAN BENCH**

MODEL # AXCOT-238-BL