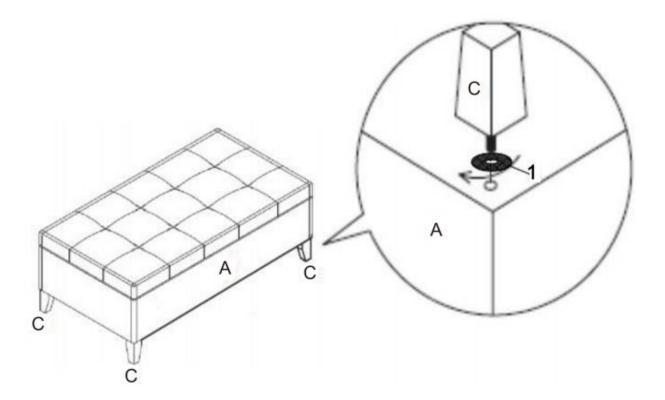

#### STEP 1

Place the Large Ottoman (A) on its back on a flat smooth surface. Attach Ottoman Legs (C) with Washer (1) to each corner.