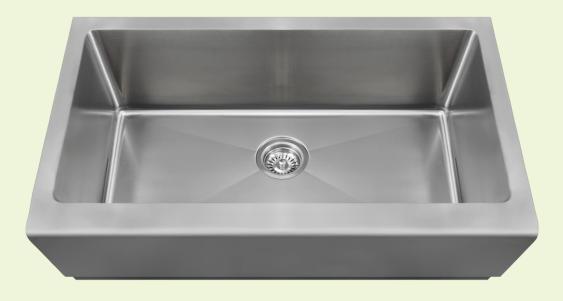

## 405 Single Bowl Apron Sink

32 3/4" x 20" x 10" Farmhouse-Style/Apron Sink Installation 16- or 18-Gauge Steel Available Certified High-Quality 304 Stainless Steel Offset Drain Thick Sound Dampener Rubber Pad Fully Insulated Cardboard Cutout Template Included Limited Lifetime Warrantv

## **Features**

Apron Installation 36" Minimum Cabinet 16 or 18 Gauge Cold-Rolled Stainless Offset Drain 3 1/2" Sound Dampening Size Available Fully Insulated **Cutout Template** Limited Lifetime One Bowl Warranty