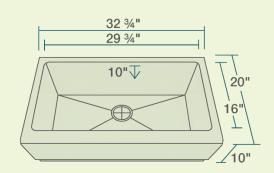

32 3/4" x 20" x 10" Farmhouse-Style/Apron Sink Installation 16- or 18-Gauge Steel Available Certified High-Quality 304 Stainless Steel Offset Drain Thick Sound Dampener Rubber Pad Fully Insulated Cardboard Cutout Template Included Limited Lifetime Warrantv