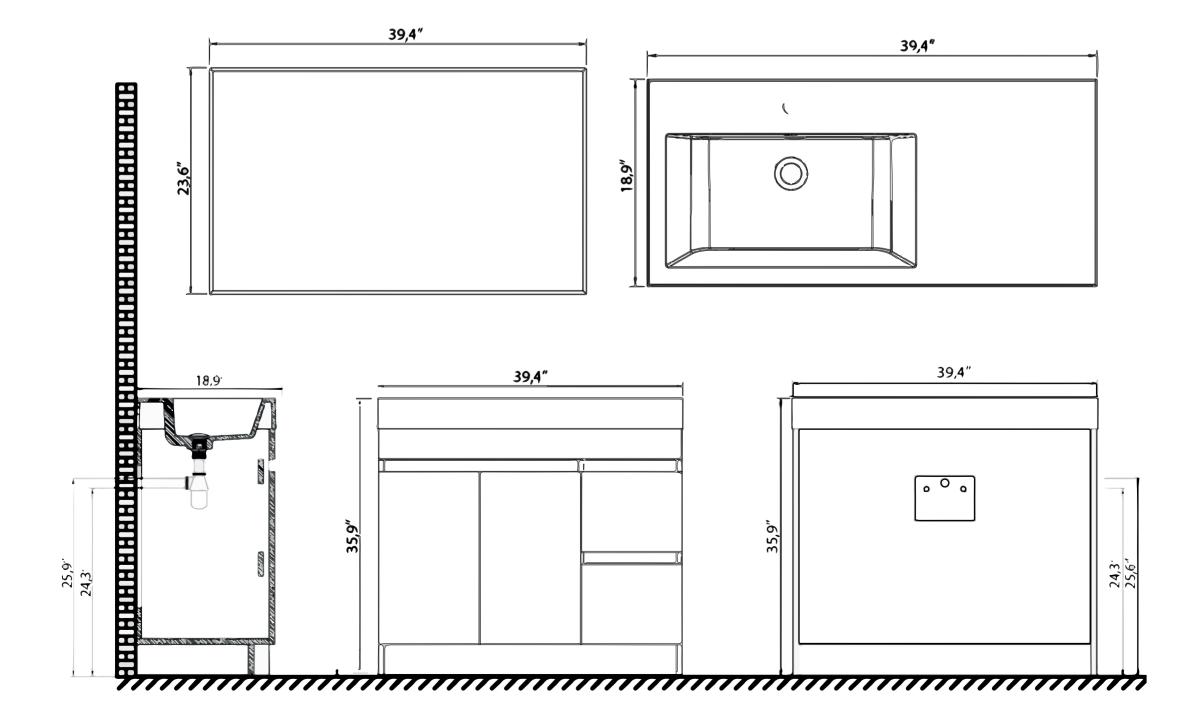

- Please check your product packaging to make Sure the included accessories are in the "list of standard accessories".if any parts are missing, please contact your local dealer immediately
- Do not allow any sharp objects to come in contact with the cabinet, as it will scratch the surface
- Continuous and prolonged exposure to direct sunlight may cause discoloration to the wood.
- Continuous and prolonged exposure to direct sunlight may cause discoloration to the wood.
- Please avoid using cleaning products that contain bleach or ammonia.
- Wood surface should only be cleaned with wood care products such as soapy water or furniture polish.

## **MODLE NO: EVVN1000-39GOK**







## DRAWER'S ADJUST



## **INSTALLATION INSTRUCTIONS**