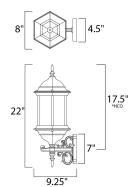

# **MEASUREMENTS**

: 8" W x 22" H x 9.25" Ext DIMENSION **BACK PLATE** : 4.5" W x 7" H x 17.5" HCO

HANGING WEIGHT : 4.49 lb