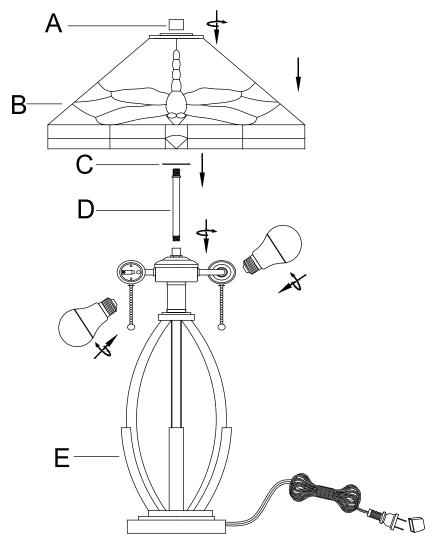

## **ASSEMBLY INSTRUCTIONS**

ITEM NO:BO-3009TB

CAREFULLY UNPACK AND PLACE ALL PARTS ON A SMOOTH SURFACE.

- 1.SCREW THE THREADED ROD (D) INTO LAMP BODY SECTION (E). PUT WASHER (C) INTO THE THREADED ROD (D). PUT THE SHADE (B) OVER THREADED ROD (D). THEN TIGHTEN FINIAL (A) SECURING THE SHADE IN PLACE.
- 2.INSTALL BULB (NOT INCLUDED) INTO THE SOCKET.
- 3.INSERT THE POWER PLUG INTO AN OUTLET AND ENJOY!!