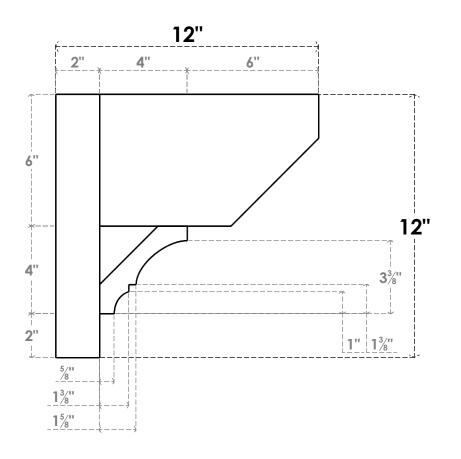

## ITEM NUMBER: OUTUROC060X080X12000X12000X060X020X060BOA24RCPR

6"W TOP X 8"W BACK X 12"D X 12"H X 6"T TOP X 2"T BACK TIMBERTHANE ROUGH CEDAR BALBOA FAUX WOOD OPEN OUTLOOKER, SLAT TOP AND BLOCK BACK, 6"W CLOSED BRACE, PRIMED TAN

**SIDE PROFILE** 

**FRONT PROFILE** 

**ISOMETRIC** 

GENERATED DATE: 07/05/2023

**EKENA MILLWORK** 2300 WEST MAIN ST. CLARKSVILLE, TX 75426 TOLL FREE: 866-607-0453 WWW.EKENAMILLWORK.COM

1. INSTALLATION TO BE COMPLETED IN ACCORDANCE WITH MANUFACTURER'S SPECIFICATIONS.
2. DRAWING MAY NOT BE TO SCALE
3. THIS DRAWING IS INTENDED FOR DESIGN AND PLANNING PURPOSES ONLY.
4. ALL INFORMATION CONTAINED HEREIN WAS CURRENT AT THE TIME OF DEVELOPMENT BUT MUST BE REVIEWED AND APPROVED BY THE PRODUCT MANUFACTURER TO BE CONSIDERED ACCURATE.