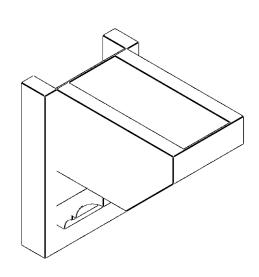

## ITEM NUMBER: OUTUROC060X080X12000X12000X060X020X060BOA24RCPR

6"W TOP X 8"W BACK X 12"D X 12"H X 6"T TOP X 2"T BACK TIMBERTHANE ROUGH CEDAR BALBOA FAUX WOOD OPEN OUTLOOKER, SLAT TOP AND BLOCK BACK, 6"W CLOSED BRACE, PRIMED TAN

**SIDE PROFILE** 

**FRONT PROFILE** 

**ISOMETRIC** 

GENERATED DATE: 07/05/2023

**EKENA MILLWORK** 2300 WEST MAIN ST. CLARKSVILLE, TX 75426 TOLL FREE: 866-607-0453 WWW.EKENAMILLWORK.COM

1. INSTALLATION TO BE COMPLETED IN ACCORDANCE WITH MANUFACTURER'S SPECIFICATIONS.
2. DRAWING MAY NOT BE TO SCALE
3. THIS DRAWING IS INTENDED FOR DESIGN AND PLANNING PURPOSES ONLY.
4. ALL INFORMATION CONTAINED HEREIN WAS CURRENT AT THE TIME OF DEVELOPMENT BUT MUST BE REVIEWED AND APPROVED BY THE PRODUCT MANUFACTURER TO BE CONSIDERED ACCURATE.