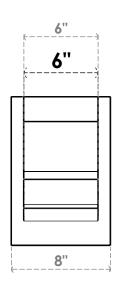

## ITEM NUMBER: OUTUROC060X080X12000X12000X060X020X060BOA24RCPR

6"W TOP X 8"W BACK X 12"D X 12"H X 6"T TOP X 2"T BACK TIMBERTHANE ROUGH CEDAR BALBOA FAUX WOOD OPEN OUTLOOKER, SLAT TOP AND BLOCK BACK, 6"W CLOSED BRACE, PRIMED TAN

**SIDE PROFILE** 

**FRONT PROFILE** 

**ISOMETRIC** 

GENERATED DATE: 07/05/2023

**EKENA MILLWORK** 2300 WEST MAIN ST. CLARKSVILLE, TX 75426 TOLL FREE: 866-607-0453 WWW.EKENAMILLWORK.COM

1. INSTALLATION TO BE COMPLETED IN ACCORDANCE WITH MANUFACTURER'S SPECIFICATIONS.
2. DRAWING MAY NOT BE TO SCALE
3. THIS DRAWING IS INTENDED FOR DESIGN AND PLANNING PURPOSES ONLY.
4. ALL INFORMATION CONTAINED HEREIN WAS CURRENT AT THE TIME OF DEVELOPMENT BUT MUST BE REVIEWED AND APPROVED BY THE PRODUCT MANUFACTURER TO BE CONSIDERED ACCURATE.