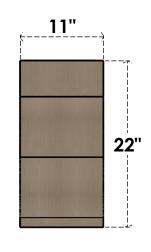

## **FRONT PROFILE**

## ITEM NUMBER: CORU11X22X22VANRCPR

11"W X 22"D X 22"H SERIES 1 CLASSIC VAN BUREN ROUGH CEDAR TIMBERTHANE FAUX WOOD CORBEL, PRIMED