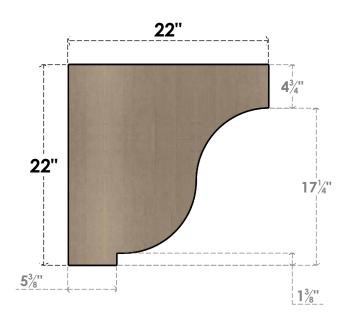

## **SIDE PROFILE**

## ITEM NUMBER: CORU11X22X22VANRCPR

11"W X 22"D X 22"H SERIES 1 CLASSIC VAN BUREN ROUGH CEDAR TIMBERTHANE FAUX WOOD CORBEL, PRIMED