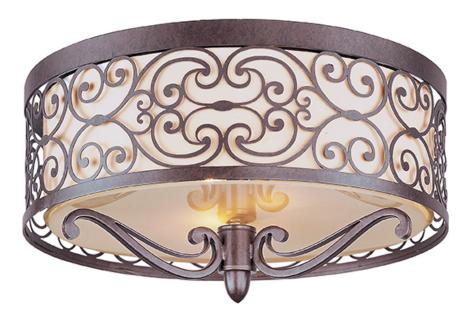

### PRODUCT DESCRIPTION

Mondrian, a Mediterranean inspired collection, features a forged-iron frame finished in Umber Bronze. The warm glow emitted through the delicate pattern of the metal silhouette gently radiates through the off-white fabric shades to create an interesting lighting effect.