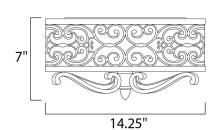

# **MEASUREMENTS**

DIMENSION : 14.25" L x 14.25" W x 7" H

HANGING WEIGHT : 5.25 lb