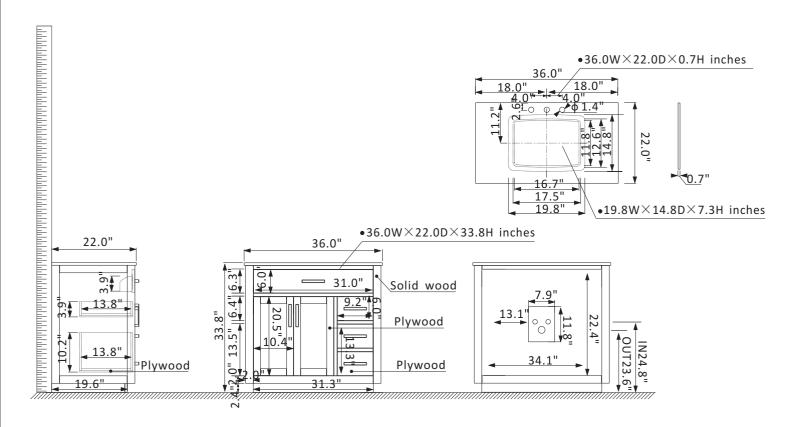

## Altair Ivy Vanity Collection 531036-WH-CA-NM

## **Features**

Construction: Solid wood / plywood Finish: White, Gray or Royal Blue Finish Countertop: Natural Carrara white marble

Sink: Rectangular, undermount ceramic basin with overflow included

Faucet: Countertop pre-drilled for 8" wide faucet hole

Door/Drawer: 1 flip-down drawer on top, 1 soft-closing drawer and 1

dual soft-closing door on right, two soft-closing doors

Hardware: Brushed copper finish hardware

Installation: Easy plumbing and faucet installation\*