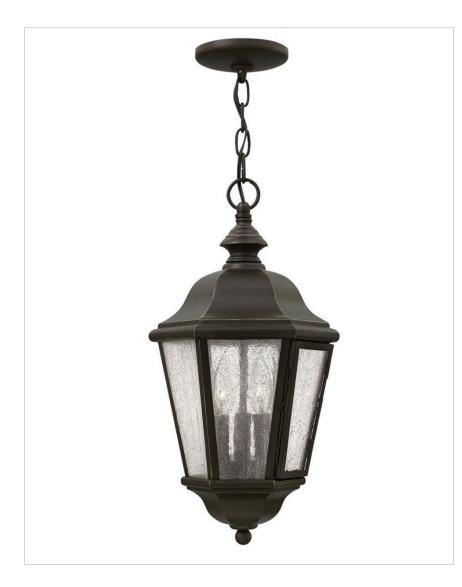

## **EDGEWATER**

## 1672OZ

## LARGE HANGING LANTERN

Edgewater's classic design features durable cast aluminum and brass construction in a rich Oil Rubbed Bronze finish with clear seedy glass.

| DETAILS       |                   |
|---------------|-------------------|
| FINISH:       | Oil Rubbed Bronze |
| MATERIAL:     | Cast Aluminum     |
| GLASS:        | Clear Seedy       |
| SLOPE DEGREE: | 90                |

## **PRODUCT DETAILS:**

- This chain or cable hung fixture may be installed on any sloped ceiling
- Suitable for use in damp locations as defined by NEC and CEC. Meets United States UL Underwriters Laboratories & CSA Canadian Standards Association Product Safety Standards
- 2 year finish warranty
- Classic lines and heritage details complement traditional architecture
- Bold and robust dark bronze finish