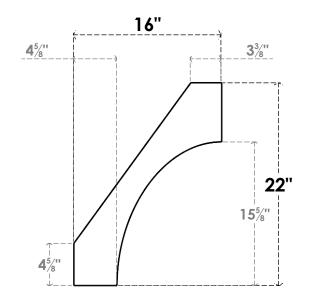

## ITEM NUMBER: BRCURO030X16000X22000WTLRCPR

3"W X 16"D X 22"H WESTLAKE ROUGH CEDAR WOODGRAIN OPEN TIMBERTHANE BRACE, PRIMED TAN

**SIDE PROFILE** 

**FRONT PROFILE** 

**ISOMETRIC** 

GENERATED DATE: 04/05/2023