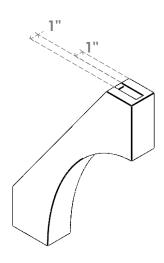

## ITEM NUMBER: BRCURO030X16000X22000WTLRCPR

3"W X 16"D X 22"H WESTLAKE ROUGH CEDAR WOODGRAIN OPEN TIMBERTHANE BRACE, PRIMED TAN

**SIDE PROFILE** 

**FRONT PROFILE** 

**ISOMETRIC** 

GENERATED DATE: 04/05/2023