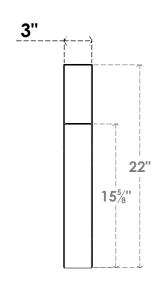

## ITEM NUMBER: BRCURO030X16000X22000WTLRCPR

3"W X 16"D X 22"H WESTLAKE ROUGH CEDAR WOODGRAIN OPEN TIMBERTHANE BRACE, PRIMED TAN

**SIDE PROFILE** 

**FRONT PROFILE** 

**ISOMETRIC** 

GENERATED DATE: 04/05/2023