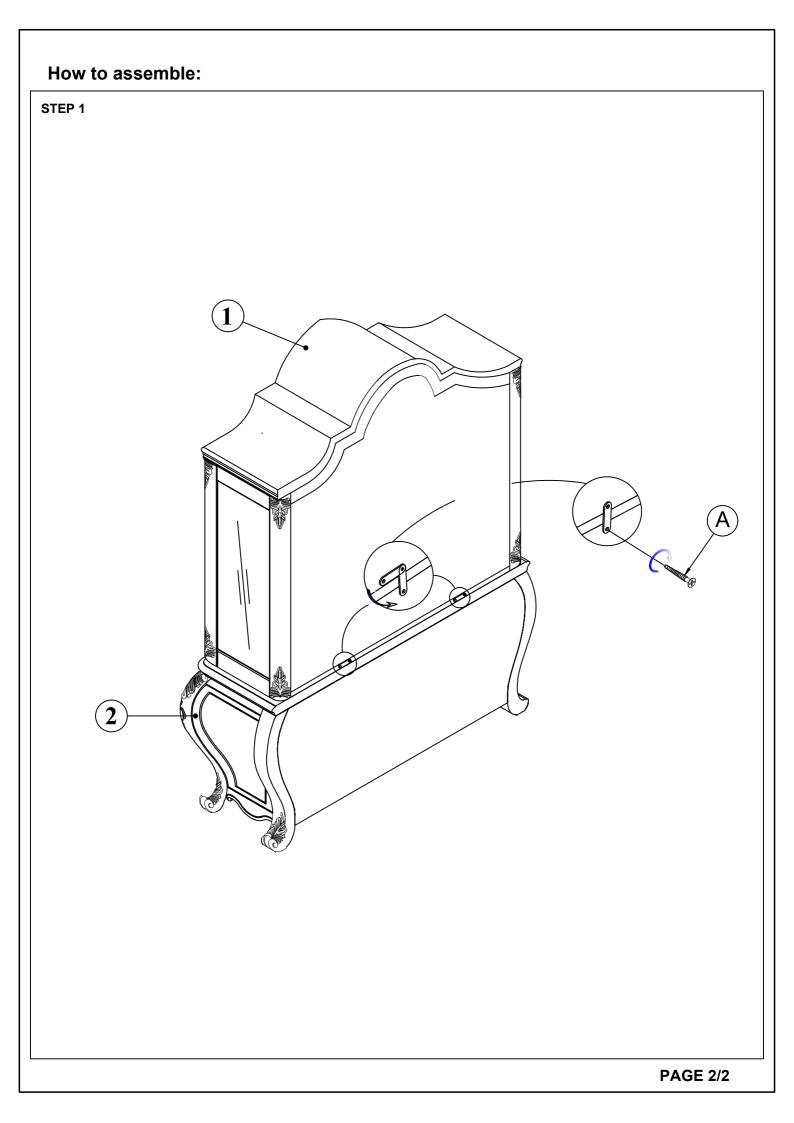

\*\*\* Do not fully tighten screws until fully assembled \*\*\*

| COMPONENT PARTS |           |  |            |
|-----------------|-----------|--|------------|
| DESCRIPTION     | PART NAME |  | Q'TY (PCS) |
| 1)              | нитсн     |  | 1          |
| 2               | SERVER    |  | 1          |

## HARDWARE REQUIRED

(A)

A

**SCREW** 

#8\*15mm

2 PCS