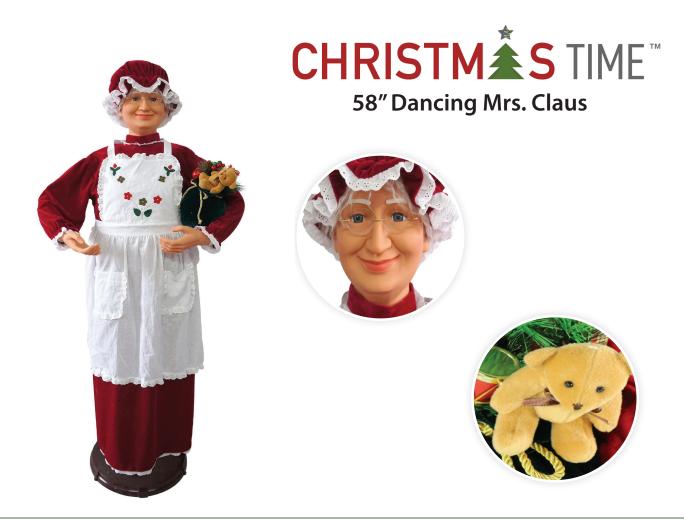

( )

Who's helping Santa and dancing along the way? Mrs. Claus from Christmas Time, that's who! Our dancing Mrs. Claus will dance right into your heart as she helps you greet your family, guests, or customers. Standing 58 inches tall and holding a small sack filled with goodies, she will be a delightful addition to your holiday decor in any home, office, or store.

When motion is detected, she will move her arms and sway her body to the music. Dressed in a festive white apron over a red velvet dress with a coordinating mob cap, her friendly face and warm smile will fill you and yours with holiday cheer. She'll look perfect next to the tree or in the foyer.

- Motion sensor on the front of the base triggers dancing
- Animation switch and power jack on the back of the base
- Music speaker located on the top center of the base

۲

- Adjustable music volume knob at the back of the base
- Dimensions: 15" D x 21" W x 58" H
- Assembly required Collapsible for easy storage
- Recommended for indoor use only
- 1-year limited warranty