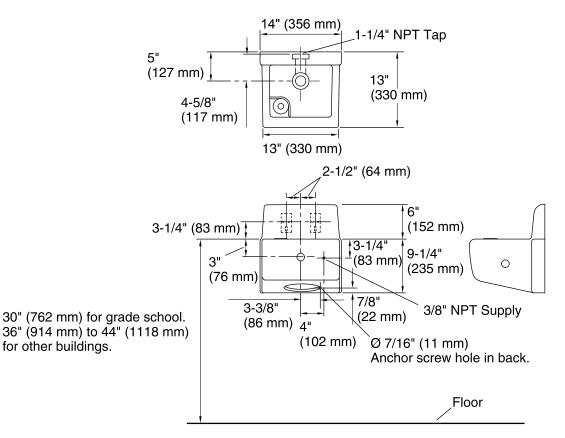

# **Technical Information**

All product dimensions are nominal.Bowl configuration:SingleInstallation:Wall-mount