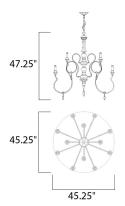

# **PRODUCT DESCRIPTION**

Reminiscent of an era gone by, the Olde World collection is crafted out of carved wood and hand washed in a Senora Wood finish to give a worn distressed look so desired in antique reproductions.



# **MEASUREMENTS**

DIMENSION : 51.25" W x 52" H

HANGING WEIGHT : 26 lb

### **LAMPING**

INPUT VOLTAGE : 120V

: 12 x 40W Incandescent E12 Candelabra , 480W BULB

Total

BULB INCLUDED : (Not Included)

#### **FINISHES OPTION**



Senora Wood

## MATERIAL

Wood, Steel

# **RATINGS**

cULus Dry Location



## **ADDITIONAL**

**OPERATING TEMPERATURE:** -20°C (-4°F), 40°C (104°F)

Always consult a qualified electrician before installing any lighting product.



WESTERN DISTRIBUTION CENTER (HEADQUARTER)

**EASTERN DISTRIBUTION CENTER** 

4200 SHIRLEY DR. I ATLANTA, GA 30336

P. 626.956.4200 | F. 626.956.4225 | maximlighting.com