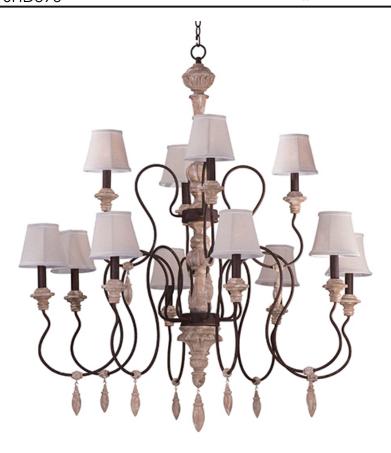

# **PRODUCT DESCRIPTION**

Reminiscent of an era gone by, the Olde World collection is crafted out of carved wood and hand washed in a Senora Wood finish to give a worn distressed look so desired in antique reproductions.

#### **FINISHES OPTION**

Senora Wood

## MATERIAL

Wood, Steel