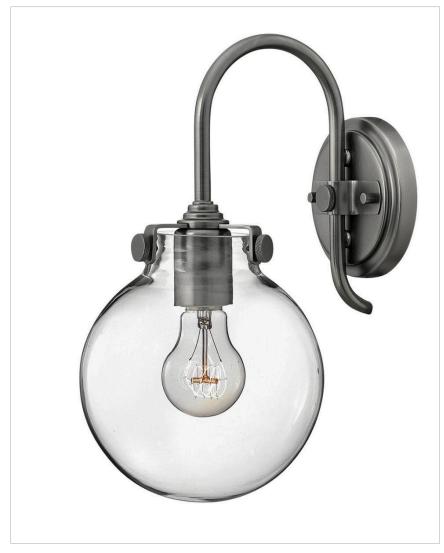

## GLOBE GLASS SINGLE LIGHT SCONCE

Congress is a traditional design that combines both hip and historical elements. This chic retro glass mix and match collection comes in different shapes, colors and materials Congress is a traditional design that combines both hip and historical elements. This chic retro glass mix and match collection comes in different shapes, colors and materials and is the perfect vintage accent to any décor.

| DETAILS   |                |
|-----------|----------------|
| FINISH:   | Antique Nickel |
| MATERIAL: | Steel          |
| GLASS:    | Clear Glass    |

| DIMENSIONS     |            |
|----------------|------------|
| WIDTH:         | 7"         |
| HEIGHT:        | 13.5"      |
| WEIGHT:        | 4lb        |
| BACK PLATE:    | 4.75" Dia. |
| EXTENSION:     | 9.3"       |
| TOP TO OUTLET: | 4.75"      |

| LIGHT SOURCE  |             |
|---------------|-------------|
| LIGHT SOURCE: | Socket      |
| WATTAGE:      | 1-100w Med. |
| VOLTAGE:      | 120v        |

| SHIPPING       |    |
|----------------|----|
| CARTON LENGTH: | 16 |
| CARTON WIDTH:  | 16 |
| CARTON HEIGHT: | 15 |
| CARTON WEIGHT: | 5  |

## PRODUCT DETAILS:

- Fixture can be mounted either up or down
- Suitable for use in dry (indoor) locations as defined by NEC and CEC. Meets United States UL Underwriters Laboratories & CSA Canadian Standards Association Product Safety Standards
- Ideal for vintage filament bulbs (not included)
- Classic, elegant lines and timeless details enhance a traditional space
- Classic matte brushed nickel finish