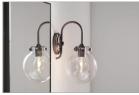

## GLOBE GLASS SINGLE LIGHT SCONCE

Congress is a traditional design that combines both hip and historical elements. This chic retro glass mix and match collection comes in different shapes, colors and materials Congress is a traditional design that combines both hip and historical elements. This chic retro glass mix and match collection comes in different shapes, colors and materials and is the perfect vintage accent to any décor.

## PRODUCT DETAILS:

- Fixture can be mounted either up or down
- Suitable for use in dry (indoor) locations as defined by NEC and CEC. Meets United States UL Underwriters Laboratories & CSA Canadian Standards Association Product Safety Standards
- Ideal for vintage filament bulbs (not included)
- Classic, elegant lines and timeless details enhance a traditional space
- Classic matte brushed nickel finish