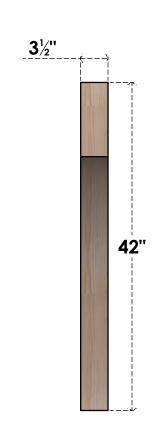

## BRC04X42X42WTL00SDF

3 1/2"W X 42"D X 42"H WESTLAKE SMOOTH BRACE, DOUGLAS FIR

SIDE

## **FRONT**

**EKENA MILLWORK** 2300 WEST MAIN ST. CLARKSVILLE, TX 75426 TOLL FREE: 866-607-0453 WWW.EKENAMILLWORK.COM