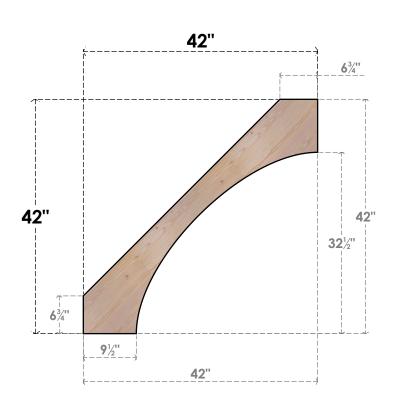

## BRC04X42X42WTL00SDF

3 1/2"W X 42"D X 42"H WESTLAKE SMOOTH BRACE, DOUGLAS FIR

SIDE

## **FRONT**

**EKENA MILLWORK** 2300 WEST MAIN ST. CLARKSVILLE, TX 75426 TOLL FREE: 866-607-0453 WWW.EKENAMILLWORK.COM