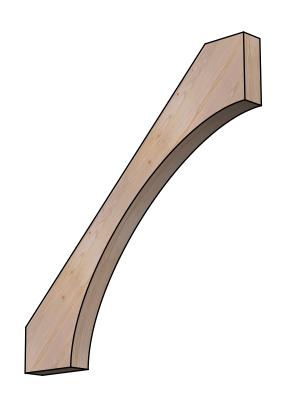

## BRC04X42X42WTL00SDF

3 1/2"W X 42"D X 42"H WESTLAKE SMOOTH BRACE, DOUGLAS FIR

SIDE

## **FRONT**

**EKENA MILLWORK** 2300 WEST MAIN ST. CLARKSVILLE, TX 75426 TOLL FREE: 866-607-0453 WWW.EKENAMILLWORK.COM