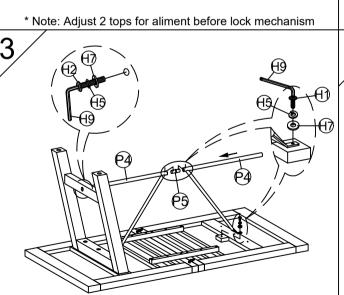

## Assembly instructions:

NOTE: PO # is located underneath/ at the back side of each item. Please be prepared to provide this # should any claim be necessary.

CAUTION: Item is heavy. Assembly should be performed by two people.

\* Don't tighten bolts until final step