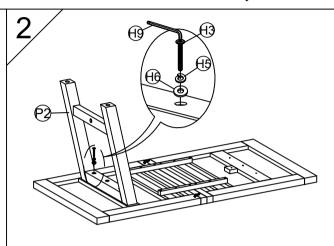

## Assembly instructions:

NOTE: PO # is located underneath/ at the back side of each item. Please be prepared to provide this # should any claim be necessary.

CAUTION: Item is heavy. Assembly should be performed by two people.

\* Don't tighten bolts until final step