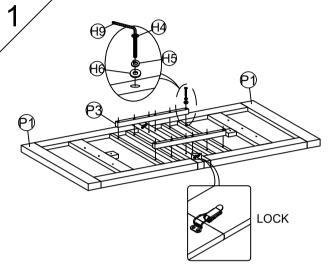

## Assembly instructions:

NOTE: PO # is located underneath/ at the back side of each item. Please be prepared to provide this # should any claim be necessary.

CAUTION: Item is heavy. Assembly should be performed by two people.

\* Don't tighten bolts until final step