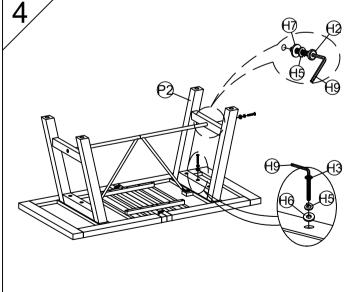

## Assembly instructions:

NOTE: PO # is located underneath/ at the back side of each item. Please be prepared to provide this # should any claim be necessary.

CAUTION: Item is heavy. Assembly should be performed by two people.

\* Don't tighten bolts until final step