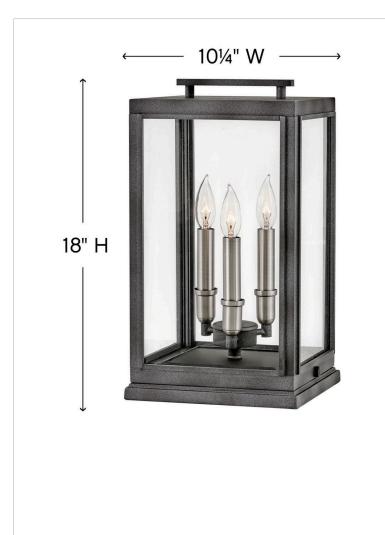

| DETAILS   |           |
|-----------|-----------|
| FINISH:   | Aged Zinc |
| MATERIAL: | Aluminum  |
| GLASS:    | Clear     |

| DIMENSIONS |        |
|------------|--------|
| WIDTH:     | 10.3"  |
| HEIGHT:    | 18"    |
| WEIGHT:    | 13.2lb |