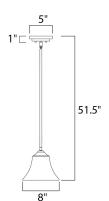

#### **MEASUREMENTS**

**DIMENSION** : 8" L x 8" W x 10.25" H

: 51.5" OAH MAX OAH HANGING WEIGHT : 4.3 lb