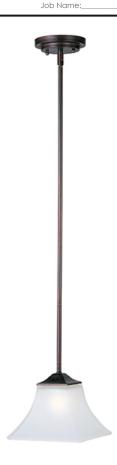

# **PRODUCT DESCRIPTION**

Straight lines and curves make this contemporary series a classic. Square metal tubing finished in your choice of Oil Rubbed Bronze or Satin Nickel support tapered square Frosted glass shades.

#### **MEASUREMENTS**

**DIMENSION** : 8" L x 8" W x 10.25" H

: 51.5" OAH MAX OAH HANGING WEIGHT : 4.3 lb