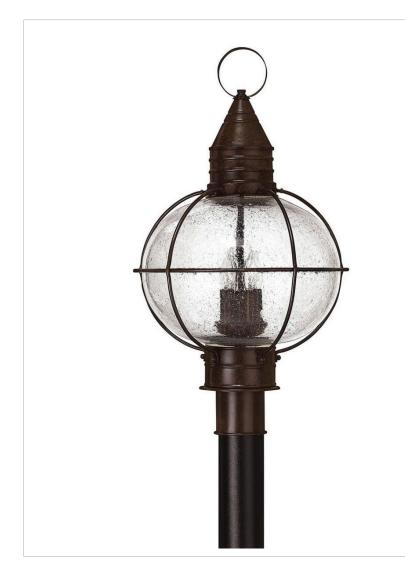

### 2201SZ

LARGE POST TOP OR PIER MOUNT LANTERN

Cape Cod's classic onion lantern design conveys New England style. The solid brass construction and clear seedy glass add vintage appeal.

| DETAILS   |               |
|-----------|---------------|
| FINISH:   | Sienna Bronze |
| MATERIAL: | Solid Brass   |
| GLASS:    | Clear Seedy   |