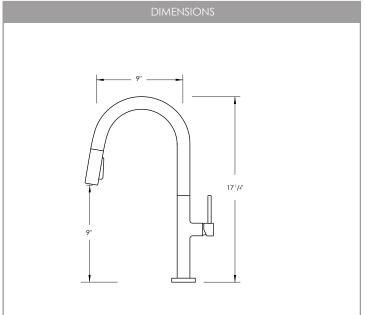

| PRODUCT DIMENSIONS |         |  |
|--------------------|---------|--|
| Faucet Height (in) | 17 1/4" |  |
| Spout Height (in)  | 9"      |  |
| Spout Reach (in)   | 9"      |  |
|                    |         |  |