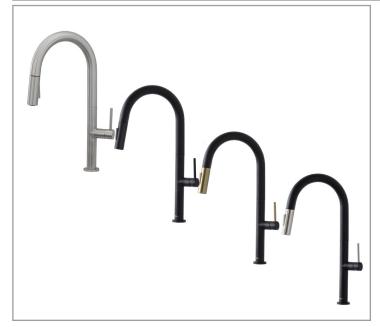

## CATANIA

K-14

PULL DOWN WITH DUAL FUNCTION KITCHEN FAUCET

| FAUCET FINISH             |                             |
|---------------------------|-----------------------------|
| BRUSHED (B)               | MATTE BLACK (N)             |
| MATTE BLACK/<br>GOLD (NG) | MATTE BLACK/<br>SILVER (NS) |