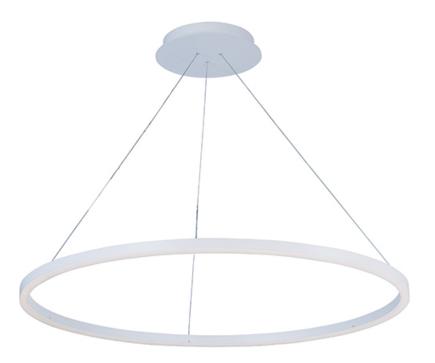

## PRODUCT DESCRIPTION

Matte White rings suspend in a unique fashion as if relying on each other for support. A continuous band of LED evenly spread generous amounts of dimmable light into the space. Ceiling fixtures can also double as wall mounts.

## **MEASUREMENTS**

DIMENSION : 39.75" L x 39.75" W x 1.25" H

MAX OAH : 121." OAH x 12." OAH

CANOPY : 9.84" W x 0.85" H x 9.84" L

HANGING WEIGHT : 19.2 lb

#### **FINISHES OPTION**

Matte White MW