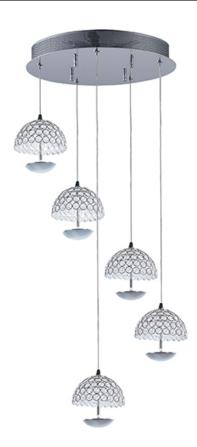

## PRODUCT DESCRIPTION

Domes of metal rings, finished in Polished Chrome, are inset with beveled crystals to create these delicate parasols. High powered LED bulbs shine indirectly up into the inside of each shade, providing gentle illumination and vivid sparkle from the crystal.

## **MEASUREMENTS**

DIMENSION : 16.5" L x 16.5" W x 6.5" H

MAX OAH : 128." OAH x 8." OAH

CANOPY : 12.6" W x 1.77" H x 12.6" L

HANGING WEIGHT : 8.8 lb

## LAMPING

LUMENS : 1,600 Rated

BULB : 5 x 4W LED (INCLUDED), 20W Total

DIMMABLE : Dimmable COLOR\_TEMP : 3000K

#### **FINISHES OPTION**

Polished Chrome PC

# GLASS

Crystal 20