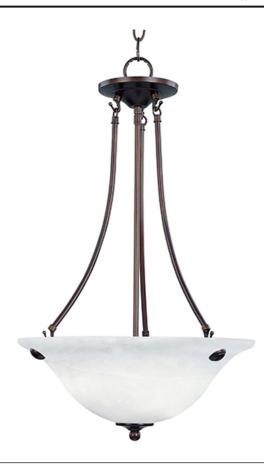

### **PRODUCT DESCRIPTION**

Maxim Lighting's commitment to both the residential lighting and the home building industries will assure you a product line focused on your basic lighting needs. With the Malaga collection you will find quality lighting that is well designed, well priced and readily available.

### **FINISHES OPTION**

Oil Rubbed Bronze Polished Brass

Satin Nickel

## **GLASS**

Marble MR

# MATERIAL

Glass, Steel