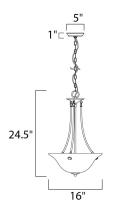

#### **MEASUREMENTS**

DIMENSION : 16" L x 16" W x 24.5" H

HANGING WEIGHT : 6.17 lb

**LAMPING** 

INPUT VOLTAGE : 120V

: 3 x 60W Incandescent E26 Medium, 180W Total

**BULB INCLUDED** : (Not Included)

DIMMABLE : Yes