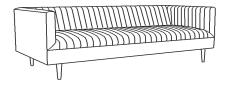

## Parts List and Hardware List

Model# SFA1000

Product Dimensions:70.28" W x 32.28" D x 26.18" H

| PIECE | DESCRIPTION   | PICTURE  | QUANTITY |
|-------|---------------|----------|----------|
| A     | Seat          |          | 1X       |
| В     | Bolt + Washer |          | 8X       |
| С     | Allen Key     |          | 1X       |
| D     | Legs          | <u> </u> | 4X       |