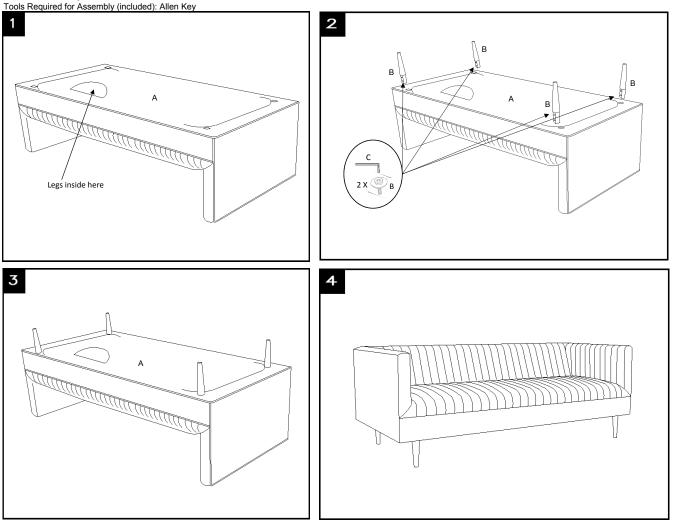

\* Please make sure that you have all parts indicated before you begin assembly of this item
\* This item should be assembled on a soft surface to prevent scratching the finish during

assembly

\* This item may require periodic tightening

## Parts List and Hardware List

Model# SFA1000

Product Dimensions:70.28" W x 32.28" D x 26.18" H

| PIECE | DESCRIPTION   | PICTURE  | QUANTITY |
|-------|---------------|----------|----------|
| A     | Seat          |          | 1X       |
| В     | Bolt + Washer |          | 8X       |
| С     | Allen Key     |          | 1X       |
| D     | Legs          | <u> </u> | 4X       |

A <u>/!</u>\

Weight Capacity: 690 lbs WARNING: DO NOT STAND ON SOFA WARNING: DO NOT OVER TORQUE BOLTS/SCREWS

WARNING

A

Before beginning assembly of product, make sure all parts are present. Compare parts with package contents list and hardware contents list. If any part is missing or damaged, do not attempt to assemble the product. Estimated Assembly Time: 10 minutes.