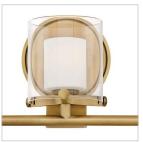

## THREE LIGHT VANITY

Spanning a variety of styles, Rixon adds a unique flair to any bathroom space. Uniting industrial, midcentury modern and traditional elements, Rixon boldly merges elegant double-glass shades, decorative knobs and robust cast arms for a sleek, stylish statement.

| DETAILS   |                                            |
|-----------|--------------------------------------------|
| FINISH:   | Heritage Brass                             |
| MATERIAL: | Steel                                      |
|           | Clear Outer Glass Etch<br>Opal Inner Glass |