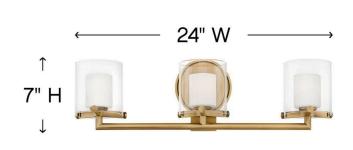

| DIMENSIONS     |           |
|----------------|-----------|
| WIDTH:         | 24"       |
| HEIGHT:        | 7"        |
| WEIGHT:        | 5.5lb     |
| BACK PLATE:    | 5.5" Dia. |
| EXTENSION:     | 6.3"      |
| TOP TO OUTLET: | 2.75"     |