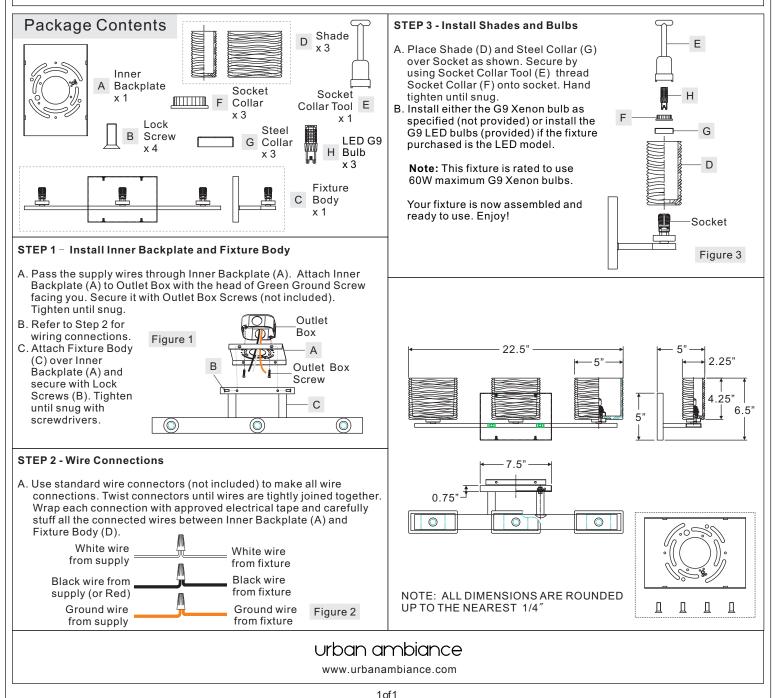

## urban ambiance

**Tools Required:** Flathead screwdriver, Phillips screwdriver, pliers, wire cutters, wire strippers, electrical tape, safety glasses. **Light Source:** (3) LED G9 4.5W Bulbs

Estimated Assembly Time: 20-30 minutes

**Preparation:** Identify and inspect all parts before beginning installation. Check package content list and diagrams below to be sure all parts are present. If any parts are missing or damaged, do not attempt to assemble, install, or operate the fixture. Contact customer service for replacement parts.