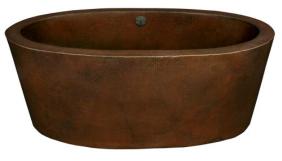

# **ASPEN**

CPS802- Antique

#### **PRODUCT DETAILS**

- 64" x 36" x 24" OD (1626mm x 914mm x 610mm)
- 57" x 29" x 21" ID (1448mm x 737mm x 533mm)
- Hand hammered 16 gauge recycled copper
- 2" (51mm) drain opening
- Dimensions are not exact and may vary ±1/2" (13mm)
- 163lbs (73.9kg)