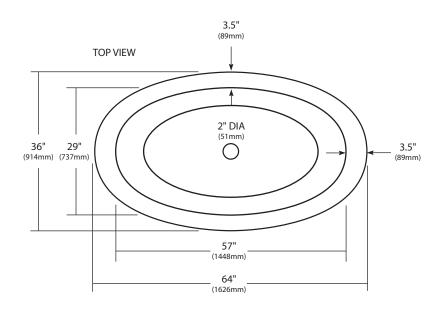

#### **PRODUCT DETAILS**

- 64" x 36" x 24" OD (1626mm x 914mm x 610mm)
- 57" x 29" x 21" ID (1448mm x 737mm x 533mm)
- Hand hammered 16 gauge recycled copper
- 2" (51mm) drain opening
- Dimensions are not exact and may vary ±1/2" (13mm)
- 163lbs (73.9kg)