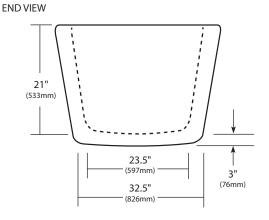

#### **PRODUCT DETAILS**

- 64" x 36" x 24" OD (1626mm x 914mm x 610mm)
- 57" x 29" x 21" ID (1448mm x 737mm x 533mm)
- Hand hammered 16 gauge recycled copper
- 2" (51mm) drain opening
- Dimensions are not exact and may vary ±1/2" (13mm)
- 163lbs (73.9kg)