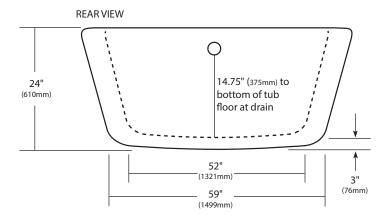

#### **PRODUCT DETAILS**

- 64" x 36" x 24" OD (1626mm x 914mm x 610mm)
- 57" x 29" x 21" ID (1448mm x 737mm x 533mm)
- Hand hammered 16 gauge recycled copper
- 2" (51mm) drain opening
- Dimensions are not exact and may vary ±1/2" (13mm)
- 163lbs (73.9kg)