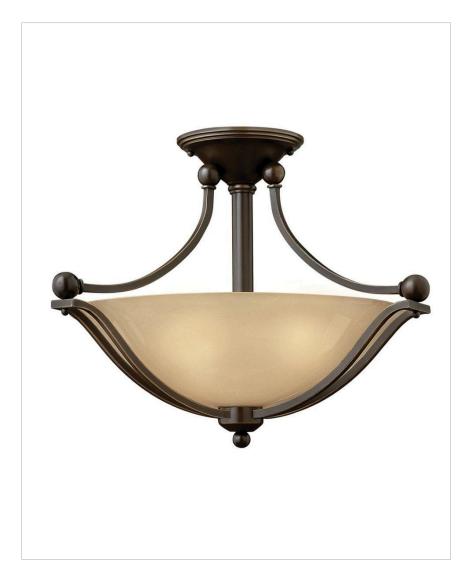

## **BOLLA**

## 46510B

## SMALL SEMI-FLUSH MOUNT

The graceful lines of Bolla's sweeping double arms create a soft elegance while heavy cast spheres perched at the tips add to its innovative style. The strong proportions of the arms contrast with the subtle bell shaped glass, combining both traditional and modern details.

| DETAILS   |                   |
|-----------|-------------------|
| FINISH:   | Olde Bronze       |
| MATERIAL: | Metal             |
| GLASS:    | Light Amber Seedy |

| DIMENSIONS |       |
|------------|-------|
| WIDTH:     | 19.3" |
| HEIGHT:    | 14.3" |
| WEIGHT:    | 8lb   |