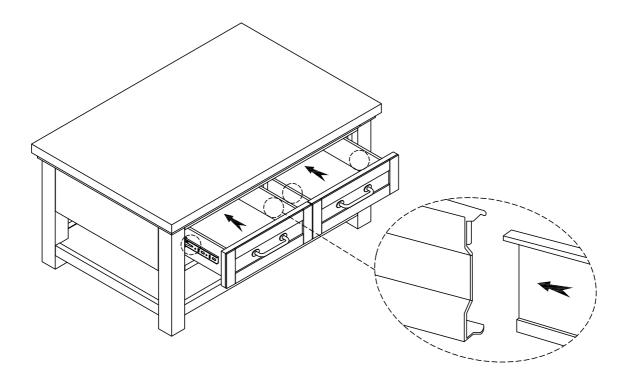

STEP 5: Attach both drawers

Note: The casters provide an element of convenient mobility, however, to prevent possible damage to some types of flooring, never roll casters on unprotected hardwood or vinyl flooring.