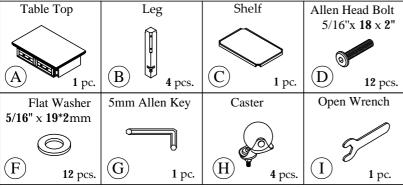

## Components and Hardware List Shelf Leg Allen Head Bolt Spring Washer 5/16"x **18** x **2**"

Riverside

email: info@riverside-furniture.com

**C**ora Occasional Tables **A**ssembly Instructions

Made in Viet Nam