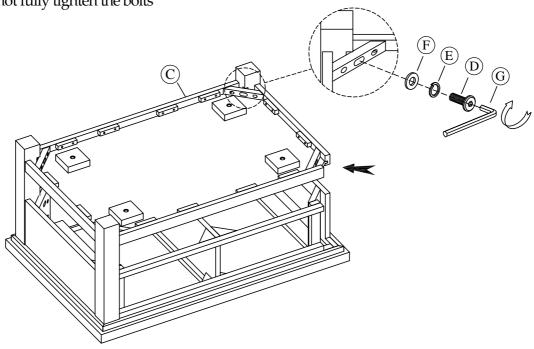

## Components and Hardware List Shelf Leg Allen Head Bolt Spring Washer 5/16"x **18** x **2**"

Riverside

email: info@riverside-furniture.com

**C**ora Occasional Tables **A**ssembly Instructions

Made in Viet Nam

37203 Small Cocktail Table

STEP 4: Using the Allen key (G) tighten all bolts

email: <u>info@riverside-furniture.com</u>

**C**ora Occasional Tables **A**ssembly Instructions

Made in Viet Nam

37203 Small Cocktail Table