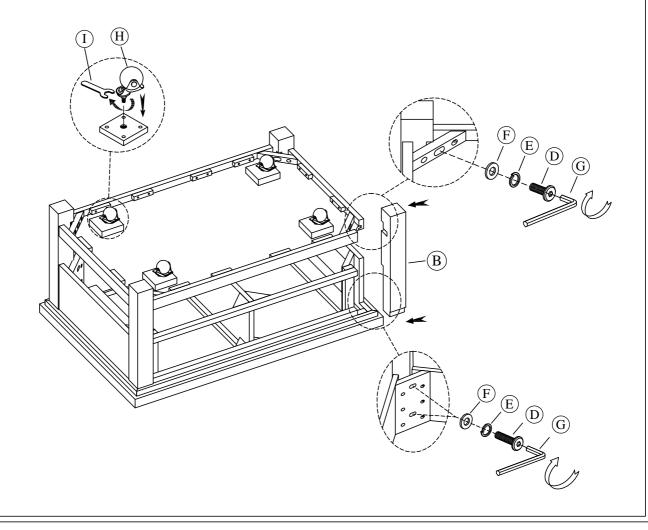

37203 Small Cocktail Table

STEP 4: Using the Allen key (G) tighten all bolts

email: <u>info@riverside-furniture.com</u>

**C**ora Occasional Tables **A**ssembly Instructions

Made in Viet Nam

37203 Small Cocktail Table