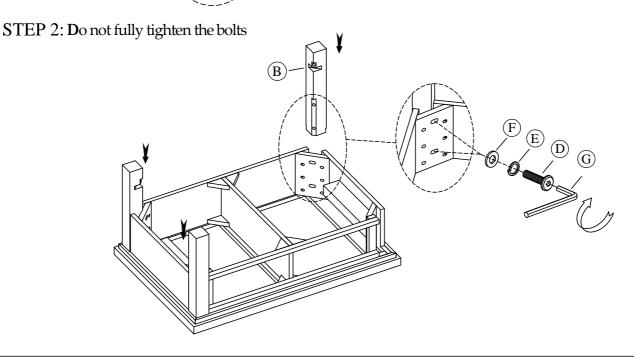

## Components and Hardware List Shelf Leg Allen Head Bolt Spring Washer 5/16"x **18** x **2**"

Riverside

email: info@riverside-furniture.com

**C**ora Occasional Tables **A**ssembly Instructions

Made in Viet Nam