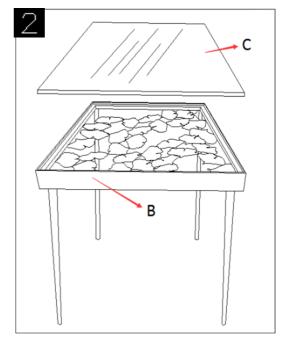

Step 1 Assemble the Legs(A) Top frame(B) together as the above picture.

Step 2 Carefully place the Glass Top ( C )