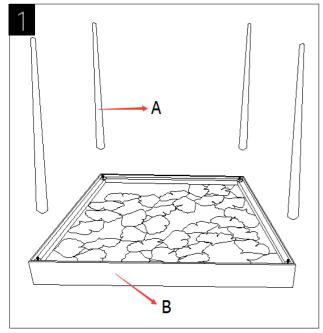

Step 1 Assemble the Legs(A) Top frame(B) together as the above picture.

Step 2 Carefully place the Glass Top ( C )