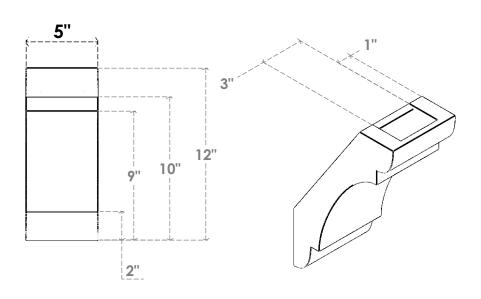

## ITEM NUMBER: BRCURO050X08000X12000OLYRCPR

5"W X 8"D X 12"H OLYMPIC ROUGH CEDAR WOODGRAIN OPEN TIMBERTHANE BRACE, PRIMED TAN

**SIDE PROFILE** 

**FRONT PROFILE** 

**ISOMETRIC** 

GENERATED DATE: 04/05/2023