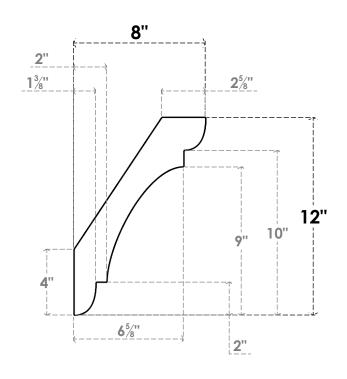

## ITEM NUMBER: BRCURO050X08000X12000OLYRCPR

5"W X 8"D X 12"H OLYMPIC ROUGH CEDAR WOODGRAIN OPEN TIMBERTHANE BRACE, PRIMED TAN

**SIDE PROFILE** 

**FRONT PROFILE** 

**ISOMETRIC** 

GENERATED DATE: 04/05/2023