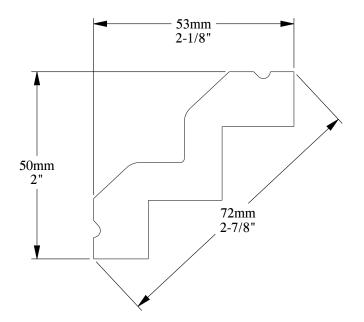

| Biekorfstraat 32<br>8400 Oostende - Belgium<br>Tel +32 (0)59 80 32 52<br>www.oracdecor.com<br>info@oracdecor.com | Part name: C602                                                                                                                                                 | o.       |
|------------------------------------------------------------------------------------------------------------------|-----------------------------------------------------------------------------------------------------------------------------------------------------------------|----------|
|                                                                                                                  | Designed by: ORAC                                                                                                                                               | rsion: 1 |
|                                                                                                                  | Designed on: 29-Jul-1985                                                                                                                                        | Ve       |
|                                                                                                                  | M All dimensions are in mm unless otherwise specified                                                                                                           | L        |
|                                                                                                                  | 2 All information in this document is Orac's exclusive property. It may in no case be reproduced, even partly, be communicated to a third party or used for any |          |