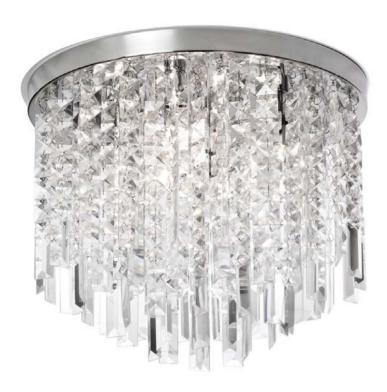

## CUB-144FH-PC - (K)4LT Crystal Flush-Mount Fixture

## 4 Light Crystal Flush Mount Fixture, Polished Chrome

| Height                                                                   | 12                   | No. of Bulbs                     | 4                                          |
|--------------------------------------------------------------------------|----------------------|----------------------------------|--------------------------------------------|
| Width/Length                                                             | 14                   | LED                              | Yes                                        |
| Depth                                                                    | 14                   | Total Wattage                    | 160W                                       |
| Weight                                                                   | 10                   |                                  |                                            |
| Body Material                                                            | Steel                | Second Material                  | Crystal                                    |
| Finish/Color                                                             | Polished Chrome      | Second Finish/Color              | Clear                                      |
| Type of Finish                                                           | Electroplated        | Second Type of Finish            | Clear                                      |
| Bulb 1 Amount<br>Bulb 1 Base Type<br>Bulb 1 Max Watt.<br>Bulb 1 Included | 4<br>G9<br>40W<br>No | Rated For<br>Voltage<br>Approval | Damp Location<br>120V<br>cUL or equivalent |
| Bulb 1 Lumens                                                            |                      | Warranty                         | 1 Year                                     |
| Bulb 1 CRI                                                               |                      | Instal Position                  | Ceiling                                    |