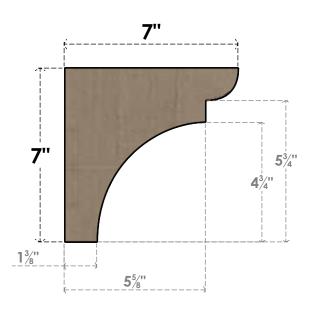

### ITEM NUMBER: CORU07X07X07YORRCPR

7"W X 7"D X 7"H SERIES 1 WIDE YORKTOWN ROUGH CEDAR TIMBERTHANE FAUX WOOD CORBEL, PRIMED

# SIDE PROFILE