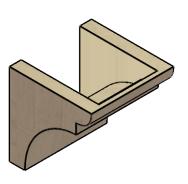

### ITEM NUMBER: CORU07X07X07YORRCPR

7"W X 7"D X 7"H SERIES 1 WIDE YORKTOWN ROUGH CEDAR TIMBERTHANE FAUX WOOD CORBEL, PRIMED

## **ISOMETRIC**

**EKENA MILLWORK** 2300 WEST MAIN ST. CLARKSVILLE, TX 75426 TOLL FREE: 866-607-0453 WWW.EKENAMILLWORK.COM

GENERATED DATE: 01/28/2023

- 1. INSTALLATION TO BE COMPLETED IN ACCORDANCE WITH MANUFACTURER'S SPECIFICATIONS.
  2. DRAWING MAY NOT BE TO SCALE
  3. THIS DRAWING IS INTENDED FOR DESIGN AND PLANNING PURPOSES ONLY.
  4. ALL INFORMATION CONTAINED HEREIN WAS CURRENT AT THE TIME OF DEVELOPMENT BUT MUST BE REVIEWED AND APPROVED BY THE PRODUCT MANUFACTURER TO BE CONSIDERED ACCURATE.
- 5. TIMBERTHANE ARCHITECTURAL PRODUCTS ARE MADE FROM HIGH DENSITY URETHANE AND COME FACTORY PRIMED