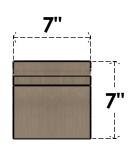

### ITEM NUMBER: CORU07X07X07YORRCPR

7"W X 7"D X 7"H SERIES 1 WIDE YORKTOWN ROUGH CEDAR TIMBERTHANE FAUX WOOD CORBEL, PRIMED

# FRONT PROFILE