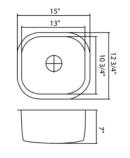

ments for its clean look and durability. Our sinks are made from 304 grade stainless steel that contains 18% chromium and 8-10% nickel and are guaranteed not to rust. This makes the steel "stainless" and is the highest quality steel used in kitchen sinks. The brushed finish of our sinks is preferred over our competitors for its ability to hide small scratches than can occur over time. We warranty all sinks to last the lifetime of your home.





### Features



- -- Certified High Quality 304 Stainless Steel
- -- Heavy 16 Gauge Steel
- -- Brushed Satin Finish
- -- Thick Sound Dampener Rubber Pad
- -- Fully Insulated

- -- Cardboard Cutout Template Included
- -- Hardware Included
- -- Center Drain 3 1/2" (89mm)
- -- Lifetime Warranty
- -- cUPC Certified (Uniform Plumbing Code)

Dimensions



#### Accessories