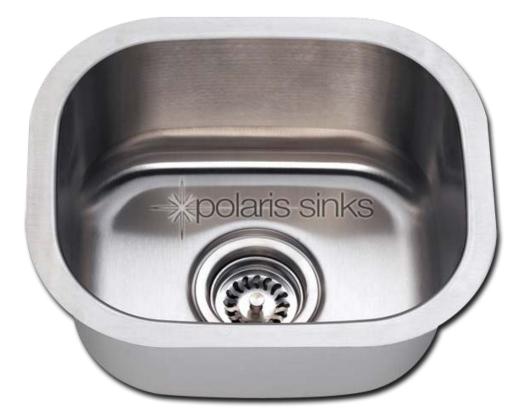

## Undermount Stainless Steel

Stainless Steel Sinks are the most popular choice for today's kitchen. Stainless steel has long been used in kitchen environments for its clean look and durability. Our sinks are made from 304 grade stainless steel that contains 18% chromium and 8-10% nickel and are guaranteed not to rust. This makes the steel "stainless" and is the highest quality steel used in kitchen sinks. The brushed finish of our sinks is preferred over our competitors for its ability to hide small scratches than can occur over time. We warranty all sinks to last the lifetime of your home.