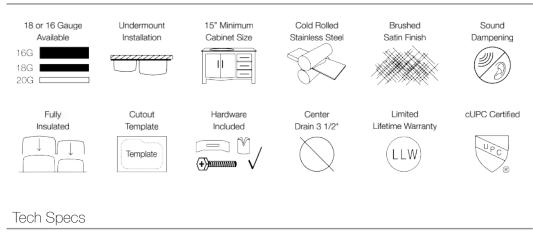

### Features

- -- Certified High Quality 304 Stainless Steel
- -- Heavy 16 Gauge Steel
- -- Brushed Satin Finish
- -- Thick Sound Dampener Rubber Pad
- -- Fully Insulated

- -- Cardboard Cutout Template Included
- -- Hardware Included
- -- Center Drain 3 1/2" (89mm)
- -- Lifetime Warranty
- -- cUPC Certified (Uniform Plumbing Code)