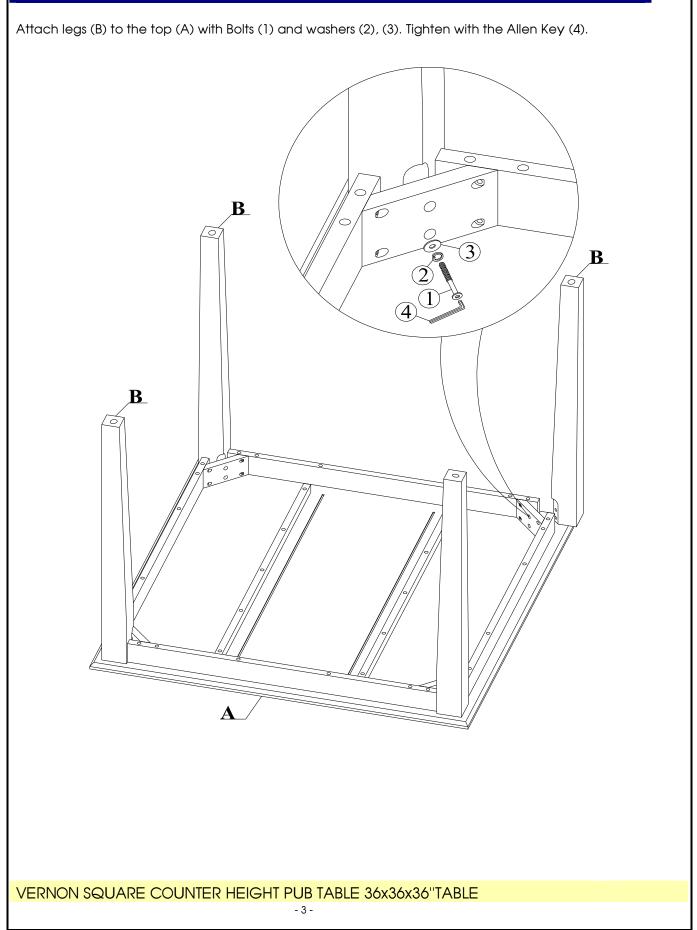

y | Sketch | NO | Description | Qty | Sketch |
|----|-------------|-----|--------|----|-------------|-----|--------|
| A  | Тор         | 1   |        | В  | Table Leg   | 4   | C3     |

### HARDWARE LIST

When unpacking, please be careful not to discard any parts with the packaging. Before continuing, please make sure you have all of the following hardware:

| NO | Description      | Qty | Sketch     | NO | Description         | Qty | Sketch     |
|----|------------------|-----|------------|----|---------------------|-----|------------|
| 1  | Bolt<br>(M8x70)  | 8   |            | 2  | Lock washer<br>(    | 8   | $\bigcirc$ |
| 3  | Flat Washer<br>( | 8   | $\bigcirc$ | 4  | Allen key<br>(M4mm) | 1   |            |

VERNON SQUARE COUNTER HEIGHT PUB TABLE 36x36x36"TABLE

- 2 -

# STEP 1