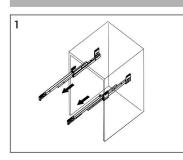

ilicone Sealant

Damp Cloth

Wood Shims

## **Main Body Parts**











Hardware(8)

Backsplash(1)

Sidesplash(1)

Top&Basin(1)

Main cabinet(1)

#### **Cabinet Installation**



Determine location of where you would like to install your vanity.



Place vanity in the installation location. Check that vanity cabinet is level.



Apply a bead of adhesive silicone onto each edge of cabinet top. You can leave the EVA buffer strip or tear it off, before gluing the top.



Place ALTAIR vanity top onto the cabinet, making sure vanity is seated properly.



Do not use the vanity for at least 24 hours, in order to allow the glue to cure fully.



Disassemble drawer handles inside and install on drawer panel (Please disregard if the handles are installed properly).

## Slider/Drawer Adjustment











## Hinge/Door Adjustment







#### **Dimensions**