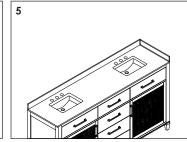

## **Main Body Parts**

Hardware(8)

Backsplash(1)

Sidesplash(1)

Top&Basin(1)

Main cabinet(1)

#### **Cabinet Installation**

Determine location of where you would like to install your vanity.

Place vanity in the installation location. Check that vanity cabinet is level.

Apply a bead of adhesive silicone onto each edge of cabinet top. You can leave the EVA buffer strip or tear it off, before gluing the top.

Place ALTAIR vanity top onto the cabinet, making sure vanity is seated properly.

Do not use the vanity for at least 24 hours, in order to allow the glue to cure fully.

Disassemble drawer handles inside and install on drawer panel (Please disregard if the handles are installed properly).