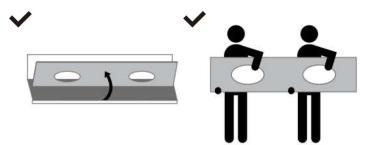

#### Crate Storage and Care

 Keep the countertop and sink in its box until installation

Do not stack anything on top of box

Store Crate vertically in safe location

NEVER LIFT THE VANITY TOP FLAT

NEVER CARRY THE VANITY TOP FLAT