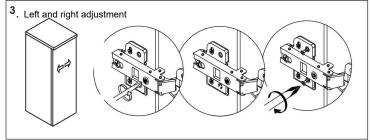

## **Main Body Parts**











Hardware(8)

Backsplash(1)

Sidesplash(1)

Top&Basin(1)

Main cabinet(1)

#### **Cabinet Installation**



Determine location of where you would like to install your vanity.



Place vanity in the installation location. Check that vanity cabinet is level.



Apply a bead of adhesive silicone onto each edge of cabinet top. You can leave the EVA buffer strip or tear it off, before gluing the top.



Place ALTAIR vanity top onto the cabinet, making sure vanity is seated properly.



Do not use the vanity for at least 24 hours, in order to allow the glue to cure fully.



Disassemble drawer handles inside and install on drawer panel (Please disregard if the handles are installed properly).

## Slider/Drawer Adjustment











## Hinge/Door Adjustment







#### **Dimensions**