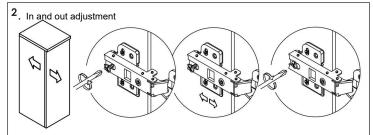

s

## **Main Body Parts**











Hardware(8)

Backsplash(1)

Sidesplash(1)

Top&Basin(1)

Main cabinet(1)

#### **Cabinet Installation**



Determine location of where you would like to install your vanity.



Place vanity in the installation location. Check that vanity cabinet is level.



Apply a bead of adhesive silicone onto each edge of cabinet top. You can leave the EVA buffer strip or tear it off, before gluing the top.



Place ALTAIR vanity top onto the cabinet, making sure vanity is seated properly.



Do not use the vanity for at least 24 hours, in order to allow the glue to cure fully.



Disassemble drawer handles inside and install on drawer panel (Please disregard if the handles are installed properly).

## Slider/Drawer Adjustment











## Hinge/Door Adjustment







#### **Dimensions**