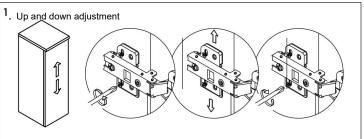

ims

## **Main Body Parts**











Hardware(8)

Backsplash(1)

Sidesplash(1)

Top&Basin(1)

Main cabinet(1)

#### **Cabinet Installation**



Determine location of where you would like to install your vanity.



Place vanity in the installation location. Check that vanity cabinet is level.



Apply a bead of adhesive silicone onto each edge of cabinet top. You can leave the EVA buffer strip or tear it off, before gluing the top.



Place ALTAIR vanity top onto the cabinet, making sure vanity is seated properly.



Do not use the vanity for at least 24 hours, in order to allow the glue to cure fully.



Disassemble drawer handles inside and install on drawer panel (Please disregard if the handles are installed properly).

## Slider/Drawer Adjustment











## Hinge/Door Adjustment







#### **Dimensions**