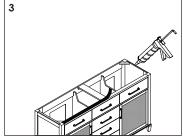

#### **Cabinet Installation**

Determine location of where you would like to install your vanity.

Place vanity in the installation location. Check that vanity cabinet is level.

Apply a bead of adhesive silicone onto each edge of cabinet top. You can leave the EVA buffer strip or tear it off, before gluing the top.