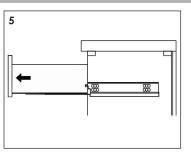

Sealant

Damp Cloth

Wood Shims

## **Main Body Parts**











Hardware(8)

Backsplash(1)

Sidesplash(1)

Top&Basin(1)

Main cabinet(1)

#### **Cabinet Installation**



Determine location of where you would like to install your vanity.



Place vanity in the installation location. Check that vanity cabinet is level.



Apply a bead of adhesive silicone onto each edge of cabinet top. You can leave the EVA buffer strip or tear it off, before gluing the top.



Place ALTAIR vanity top onto the cabinet, making sure vanity is seated properly.



Do not use the vanity for at least 24 hours, in order to allow the glue to cure fully.



Disassemble drawer handles inside and install on drawer panel (Please disregard if the handles are installed properly).

## Slider/Drawer Adjustment











## Hinge/Door Adjustment







#### **Dimensions**