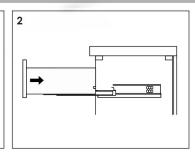

icone Sealant

Damp Cloth

Wood Shims

## **Main Body Parts**











Hardware(8)

Backsplash(1)

Sidesplash(1)

Top&Basin(1)

Main cabinet(1)

#### **Cabinet Installation**



Determine location of where you would like to install your vanity.



Place vanity in the installation location. Check that vanity cabinet is level.



Apply a bead of adhesive silicone onto each edge of cabinet top. You can leave the EVA buffer strip or tear it off, before gluing the top.



Place ALTAIR vanity top onto the cabinet, making sure vanity is seated properly.



Do not use the vanity for at least 24 hours, in order to allow the glue to cure fully.



Disassemble drawer handles inside and install on drawer panel (Please disregard if the handles are installed properly).

## Slider/Drawer Adjustment











## Hinge/Door Adjustment







#### **Dimensions**