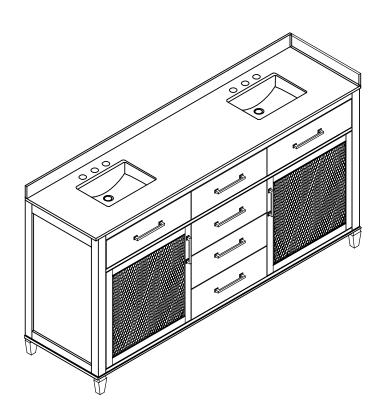

## **Main Body Parts**

Hardware(8)

Backsplash(1)

Sidesplash(1)

Top&Basin(1)

Main cabinet(1)