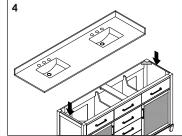

Place ALTAIR vanity top onto the cabinet, making sure vanity is seated properly.

Do not use the vanity for at least 24 hours, in order to allow the glue to cure fully.

Disassemble drawer handles inside and install on drawer panel (Please disregard if the handles are installed properly).