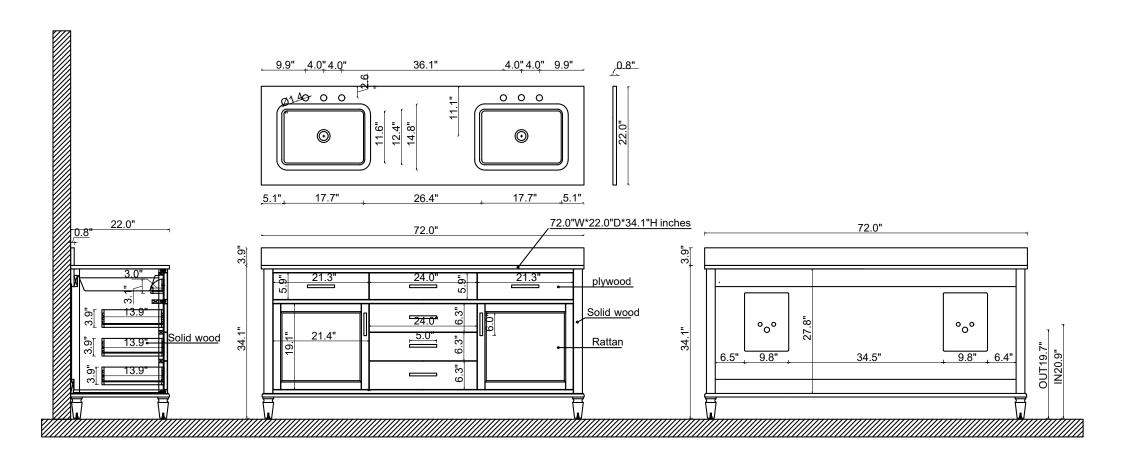

Hardware(8)

Backsplash(1)

Sidesplash(1)

Top&Basin(1)

Main cabinet(1)

#### **Cabinet Installation**



Determine location of where you would like to install your vanity.



Place vanity in the installation location. Check that vanity cabinet is level.



Apply a bead of adhesive silicone onto each edge of cabinet top. You can leave the EVA buffer strip or tear it off, before gluing the top.



Place ALTAIR vanity top onto the cabinet, making sure vanity is seated properly.



Do not use the vanity for at least 24 hours, in order to allow the glue to cure fully.



Disassemble drawer handles inside and install on drawer panel (Please disregard if the handles are installed properly).

## Slider/Drawer Adjustment











## Hinge/Door Adjustment







#### **Dimensions**