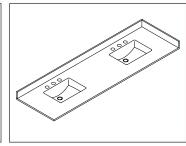

## **Main Body Parts**

Hardware(8)

Backsplash(1)

Sidesplash(1)

Top&Basin(1)

Main cabinet(1)

#### **Cabinet Installation**

Determine location of where you would like to install your vanity.

Place vanity in the installation location. Check that vanity cabinet is level.

Apply a bead of adhesive silicone onto each edge of cabinet top. You can leave the EVA buffer strip or tear it off, before gluing the top.

Place ALTAIR vanity top onto the cabinet, making sure vanity is seated properly.

Do not use the vanity for at least 24 hours, in order to allow the glue to cure fully.

Disassemble drawer handles inside and install on drawer panel (Please disregard if the handles are installed properly).