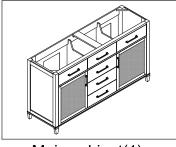

## **Main Body Parts**

Hardware(8)

Backsplash(1)

Sidesplash(1)

Top&Basin(1)

Main cabinet(1)

#### **Cabinet Installation**

Determine location of where you would like to install your vanity.

Place vanity in the installation location. Check that vanity cabinet is level.

Apply a bead of adhesive silicone onto each edge of cabinet top. You can leave the EVA buffer strip or tear it off, before gluing the top.

Place ALTAIR vanity top onto the cabinet, making sure vanity is seated properly.

Do not use the vanity for at least 24 hours, in order to allow the glue to cure fully.

Disassemble drawer handles inside and install on drawer panel (Please disregard if the handles are installed properly).