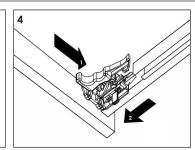

e Sealant

Damp Cloth

Wood Shims

## **Main Body Parts**











Hardware(8)

Backsplash(1)

Sidesplash(1)

Top&Basin(1)

Main cabinet(1)

#### **Cabinet Installation**



Determine location of where you would like to install your vanity.



Place vanity in the installation location. Check that vanity cabinet is level.



Apply a bead of adhesive silicone onto each edge of cabinet top. You can leave the EVA buffer strip or tear it off, before gluing the top.



Place ALTAIR vanity top onto the cabinet, making sure vanity is seated properly.



Do not use the vanity for at least 24 hours, in order to allow the glue to cure fully.



Disassemble drawer handles inside and install on drawer panel (Please disregard if the handles are installed properly).

## Slider/Drawer Adjustment











## Hinge/Door Adjustment







#### **Dimensions**