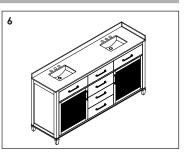

## **Main Body Parts**

Hardware(8)

Backsplash(1)

Sidesplash(1)

Top&Basin(1)

Main cabinet(1)

#### **Cabinet Installation**

Determine location of where you would like to install your vanity.

Place vanity in the installation location. Check that vanity cabinet is level.

Apply a bead of adhesive silicone onto each edge of cabinet top. You can leave the EVA buffer strip or tear it off, before gluing the top.

Place ALTAIR vanity top onto the cabinet, making sure vanity is seated properly.

Do not use the vanity for at least 24 hours, in order to allow the glue to cure fully.

Disassemble drawer handles inside and install on drawer panel (Please disregard if the handles are installed properly).