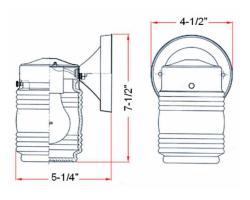

ASSEMBLED DIMENSIONS:  $4.5" L \times 7.5" H \times 5.25" D$ 

WEIGHT: 1.45 lbs.

**BACKPLATE DIMENSIONS:** 4.57" H × 4.57" W

CANOPY CEILING DIMENSIONS: N/A

**GLASS/SHADE DIMENSIONS:** 5.13"  $H \times 4.75$ "  $L \times 4.75$ " D