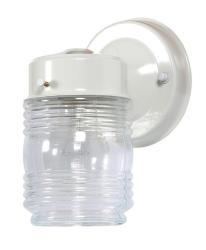

## Jelly Jar I-Light Outdoor Wall Light White

GLASS/SHADE MATERIAL: Glass
GLASS/SHADE TYPE: Clear
GLASS/SHADE COLOR: Clear

LED BRIGHTNESS (LUMENS): N/A

LED COLOR CORRELATED TEMPERATURE (CCT): N/A

LED COLOR RENDERING INDEX (CRI): N/A

LED EFFICACY: N/A