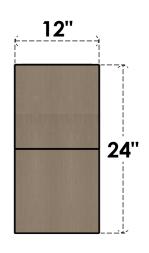

## **FRONT PROFILE**

## ITEM NUMBER: CORU12X36X24CHPRCPR

12"W X 36"D X 24"H SERIES 3 CLASSIC CHAPEL HILL ROUGH CEDAR TIMBERTHANE FAUX WOOD CORBEL, PRIMED