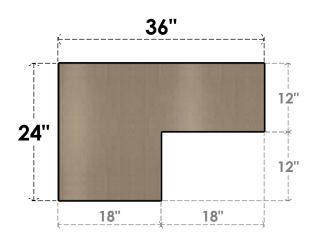

## SIDE PROFILE

## ITEM NUMBER: CORU12X36X24CHPRCPR

12"W X 36"D X 24"H SERIES 3 CLASSIC CHAPEL HILL ROUGH CEDAR TIMBERTHANE FAUX WOOD CORBEL, PRIMED