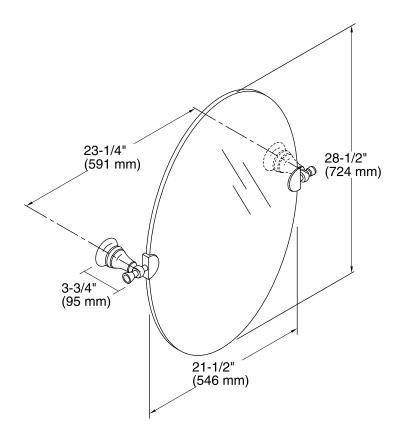

included.



## Codes/Standards

None Applicable

# **KOHLER® One-Year Limited Warranty**

See website for detailed warranty information.

### **Available Colors/Finishes**

Color tiles intended for reference only.

| Color | Code | Description                                          |
|-------|------|------------------------------------------------------|
|       | CP   | Polished Chrome                                      |
|       | РВ   | Vibrant® Polished Brass                              |
|       | G    | Brushed Chrome                                       |
|       | BN   | Vibrant® Brushed Nickel                              |
|       | BV   | Vibrant® Brushed Bronze                              |
|       | СВ   | Polished Chrome with Vibrant® Polished Brass Accents |









## **Technical Information**

All product dimensions are nominal.

### **Notes**

Install this product according to the installation guide.