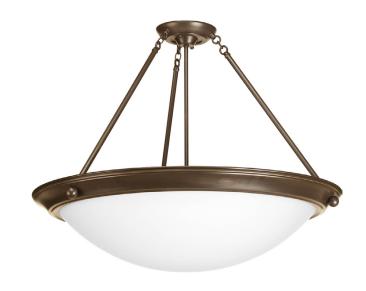

## **Eclipse**

Four-light 27-3/8" Semi-flush ceiling fixture with satin white glass is perfect for residential and commercial applications. Bulbs included. 120V NPF electronic ballast. Antique Bronze finish.

Contemporary styling.Satin white glass.

• Perfect for residential and commercial applications.

Category: Close-to-Ceiling
Finish: Antique Bronze (painted)
Construction: Steel Construction
Glass/Shade: Satin white glass bowl

Diameter: 27-3/8" Height: 20-1/2"

Glass

Width: 23-3/8" Height: 5-5/8"

| MOUNTING                                  | ELECTRICAL               | LAMPING                                                 | ADDITIONAL INFORMATION     |
|-------------------------------------------|--------------------------|---------------------------------------------------------|----------------------------|
| Ceiling semi-flush mounted                | Pre-wired                | Quantity:                                               | cCSAus Dry location listed |
| Mounting strap for outlet box included    | 120V NPF electronic120 V | Four 26w max. 4-pin, quad compact fluorescent(included) | 1 year warranty            |
| Canopy5.5" W., 0.9375" ht.,<br>5.5" depth |                          | GX24q-3 base sockets                                    |                            |