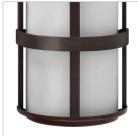

## LARGE WALL MOUNT LANTERN

Saturn is a stunning, modern design offering robust construction and intersecting lines that create a striking contrast against the clear seedy glass.

| DETAILS   |              |
|-----------|--------------|
| FINISH:   | Metro Bronze |
| MATERIAL: | Solid Brass  |
| GLASS:    | Etched Opal  |

## PRODUCT DETAILS:

- Suitable for use in wet (outdoor direct rain or sprinkler) locations as defined by NEC and CEC.
  Meets United States UL Underwriters Laboratories & CSA Canadian Standards Association
  Product Safety Standards
- 2 year finish warranty
- Bold lines and a clean, minimalist style complement contemporary architecture
- Bold and robust dark bronze finish