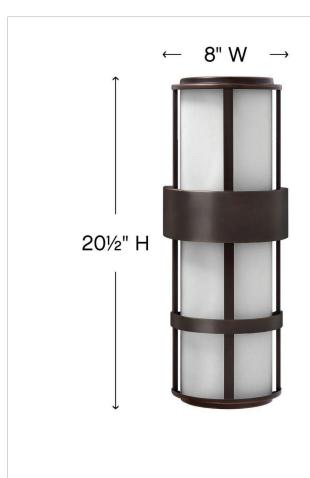

| DIMENSIONS     | ]             |
|----------------|---------------|
| WIDTH:         | 8"            |
| HEIGHT:        | 20.5"         |
| WEIGHT:        | 8lb           |
| BACK PLATE:    | 5.25"W X 20"H |
| EXTENSION:     | 4.5"          |
| TOP TO OUTLET: | 10.5"         |