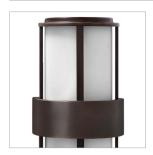

## LARGE WALL MOUNT LANTERN

Saturn is a stunning, modern design offering robust construction and intersecting lines that create a striking contrast against the clear seedy glass.

| DETAILS   |              |
|-----------|--------------|
| FINISH:   | Metro Bronze |
| MATERIAL: | Solid Brass  |
| GLASS:    | Etched Opal  |

## PRODUCT DETAILS:

- Suitable for use in wet (outdoor direct rain or sprinkler) locations as defined by NEC and CEC.
  Meets United States UL Underwriters Laboratories & CSA Canadian Standards Association
  Product Safety Standards
- 2 year finish warranty
- Bold lines and a clean, minimalist style complement contemporary architecture
- Bold and robust dark bronze finish