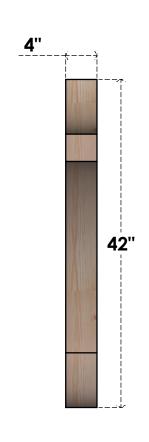

## BRC04X42X42OLY00RDF

4"W X 42"D X 42"H OLYMPIC ROUGH SAWN BRACE, DOUGLAS FIR

SIDE

## **FRONT**

**EKENA MILLWORK** 2300 WEST MAIN ST. CLARKSVILLE, TX 75426 TOLL FREE: 866-607-0453 WWW.EKENAMILLWORK.COM