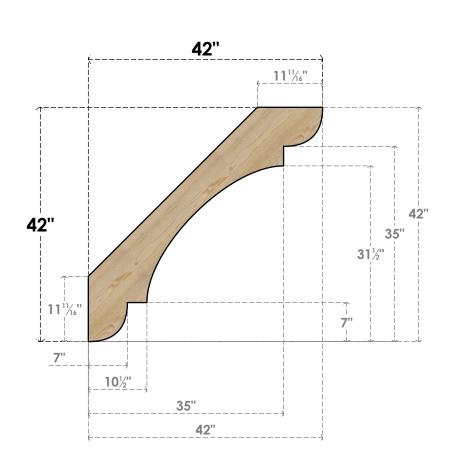

## BRC04X42X42OLY00RDF

4"W X 42"D X 42"H OLYMPIC ROUGH SAWN BRACE, DOUGLAS FIR

SIDE

## **FRONT**

**EKENA MILLWORK** 2300 WEST MAIN ST. CLARKSVILLE, TX 75426 TOLL FREE: 866-607-0453 WWW.EKENAMILLWORK.COM

## **NOTES**

- 1. INSTALLATION TO BE COMPLETED IN ACCORDANCE WITH MANUFACTURER'S SPECIFICATIONS. 2. DRAWING MAY NOT BE TO SCALE
- 3. THIS DRAWING IS INTENDED FOR DESIGN AND PLANNING PURPOSES ONLY.
- 4. ALL INFORMATION CONTAINED HEREIN WAS CURRENT AT THE TIME OF DEVELOPMENT BUT MUST BE REVIEWED AND APPROVED BY THE PRODUCT MANUFACTURER TO BE CONSIDERED ACCURATE.
- 5. PRODUCTS ARE NOT KILN DRIED. THIS ITEM IS UNIQUE AND WILL CONTAIN THE NATURAL VARIATIONS THAT THE WOOD SPECIES OFFERS. THIS MAY RESULT IN VARIATIONS UP TO 1/4"