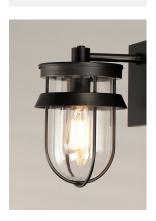

## **PRODUCT DESCRIPTION**

A squared off interpretation of coastal outdoor lighting, Breakwater features a flat top shade and an angular ring to shade and direct the light. Constructed of all aluminum materials which are then powder coated with an exterior paint in your choice of Black or Weathered Zinc. The Clear glass diffusers cleverly twist lock into the frame for a clean and secure installation.