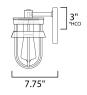

# **MEASUREMENTS**

DIMENSION : 5.75" W x 10" H x 7.75" Ext **BACK PLATE** : 4.75" W x 6" H x 3" HCO

HANGING WEIGHT : 2.9 lb

**LAMPING** 

INPUT VOLTAGE : 120V

BULB : 1 x 60W Incandescent E26 Medium, 60W Total