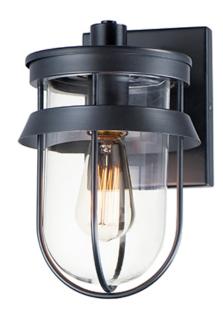

## **PRODUCT DESCRIPTION**

A squared off interpretation of coastal outdoor lighting, Breakwater features a flat top shade and an angular ring to shade and direct the light. Constructed of all aluminum materials which are then powder coated with an exterior paint in your choice of Black or Weathered Zinc. The Clear glass diffusers cleverly twist lock into the frame for a clean and secure installation.