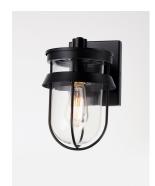

## **PRODUCT DESCRIPTION**

A squared off interpretation of coastal outdoor lighting, Breakwater features a flat top shade and an angular ring to shade and direct the light. Constructed of all aluminum materials which are then powder coated with an exterior paint in your choice of Black or Weathered Zinc. The Clear glass diffusers cleverly twist lock into the frame for a clean and secure installation.