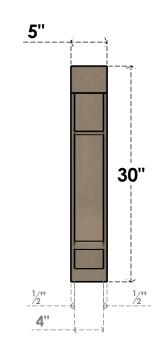

### ITEM NUMBER: CORU05X10X30EMRRCPR

5"W X 10"D X 30"H SERIES 2 THIN EMERSON ROUGH CEDAR TIMBERTHANE FAUX WOOD CORBEL, PRIMED







# **SIDE PROFILE**

# **FRONT PROFILE**

# **ISOMETRIC**

**EKENA MILLWORK** 2300 WEST MAIN ST. CLARKSVILLE, TX 75426 TOLL FREE: 866-607-0453 WWW.EKENAMILLWORK.COM

GENERATED DATE: 01/28/2023

- 1. INSTALLATION TO BE COMPLETED IN ACCORDANCE WITH MANUFACTURER'S SPECIFICATIONS.
  2. DRAWING MAY NOT BE TO SCALE
  3. THIS DRAWING IS INTENDED FOR DESIGN AND PLANNING PURPOSES ONLY.
  4. ALL INFORMATION CONTAINED HEREIN WAS CURRENT AT THE TIME OF DEVELOPMENT BUT MUST BE REVIEWED AND APPROVED BY THE PRODUCT MANUFACTURER TO BE CONSIDERED ACCURATE.
- 5. TIMBERTHANE ARCHITECTURAL PRODUCTS ARE MADE FROM HIGH DENSITY URETHANE AND COME FACTORY PRIMED