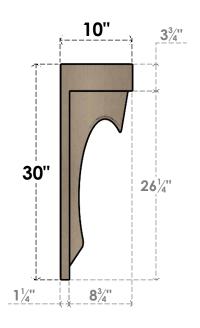

### ITEM NUMBER: CORU05X10X30EMRRCPR

5"W X 10"D X 30"H SERIES 2 THIN EMERSON ROUGH CEDAR TIMBERTHANE FAUX WOOD CORBEL, PRIMED







# **SIDE PROFILE**

# **FRONT PROFILE**

# **ISOMETRIC**

**EKENA MILLWORK** 2300 WEST MAIN ST. CLARKSVILLE, TX 75426 TOLL FREE: 866-607-0453 WWW.EKENAMILLWORK.COM

GENERATED DATE: 01/28/2023

- 1. INSTALLATION TO BE COMPLETED IN ACCORDANCE WITH MANUFACTURER'S SPECIFICATIONS.
  2. DRAWING MAY NOT BE TO SCALE
  3. THIS DRAWING IS INTENDED FOR DESIGN AND PLANNING PURPOSES ONLY.
  4. ALL INFORMATION CONTAINED HEREIN WAS CURRENT AT THE TIME OF DEVELOPMENT BUT MUST BE REVIEWED AND APPROVED BY THE PRODUCT MANUFACTURER TO BE CONSIDERED ACCURATE.
- 5. TIMBERTHANE ARCHITECTURAL PRODUCTS ARE MADE FROM HIGH DENSITY URETHANE AND COME FACTORY PRIMED