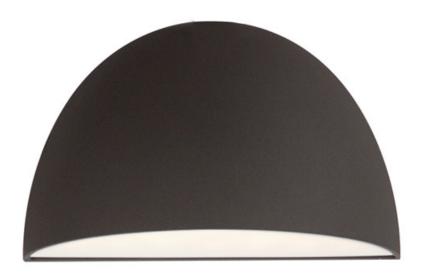

#### PRODUCT DESCRIPTION

With solid Die-Cast Aluminum construction and powered by a range voltage input driver, Pathfinder is a high performance down light for commercial and residential installations. Choose from triangular or spherical profiles as they discreetly extend from the wall. Available with a photocell option, these archetypal forms purposely blend into the architectural landscape creating safer spaces that shine light on locations of interest. Available in Black, Architectural Bronze, or Metallic Sliver

DIMENSION : 7" W x 4.5" H x 3.5" Ext

: 2.25" HCO **BACK PLATE** HANGING WEIGHT : 1.4 lb

LAMPING

INPUT VOLTAGE : 120-277V

LUMENS : 880 Rated (820 Del.)

: 1 x 15W LED PCB Integrated, 15W Total

**BULB INCLUDED** : (Integrated)

## **FINISHES OPTION**

Architectural Bronze

Silver

### MATERIAL

Aluminum +Acrylic