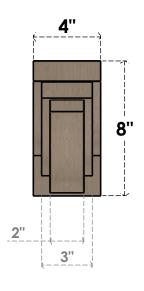

## **FRONT PROFILE**

#### ITEM NUMBER: CORU04X24X08ROCRCPR

4"W X 24"D X 8"H SERIES 3 THIN ROCKFORD ROUGH CEDAR TIMBERTHANE FAUX WOOD CORBEL, PRIMED