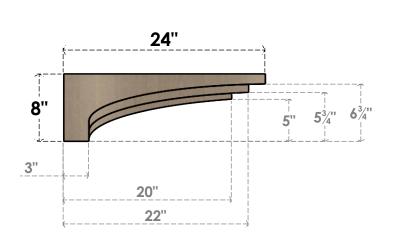

### **SIDE PROFILE**

#### ITEM NUMBER: CORU04X24X08ROCRCPR

4"W X 24"D X 8"H SERIES 3 THIN ROCKFORD ROUGH CEDAR TIMBERTHANE FAUX WOOD CORBEL, PRIMED