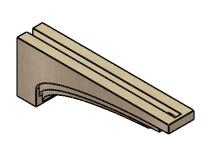

# **ISOMETRIC**

**EKENA MILLWORK** 2300 WEST MAIN ST. CLARKSVILLE, TX 75426 TOLL FREE: 866-607-0453 WWW.EKENAMILLWORK.COM

GENERATED DATE: 01/28/2023

- 1. INSTALLATION TO BE COMPLETED IN ACCORDANCE WITH MANUFACTURER'S SPECIFICATIONS.

#### ITEM NUMBER: CORU04X24X08ROCRCPR

4"W X 24"D X 8"H SERIES 3 THIN ROCKFORD ROUGH CEDAR TIMBERTHANE FAUX WOOD CORBEL, PRIMED