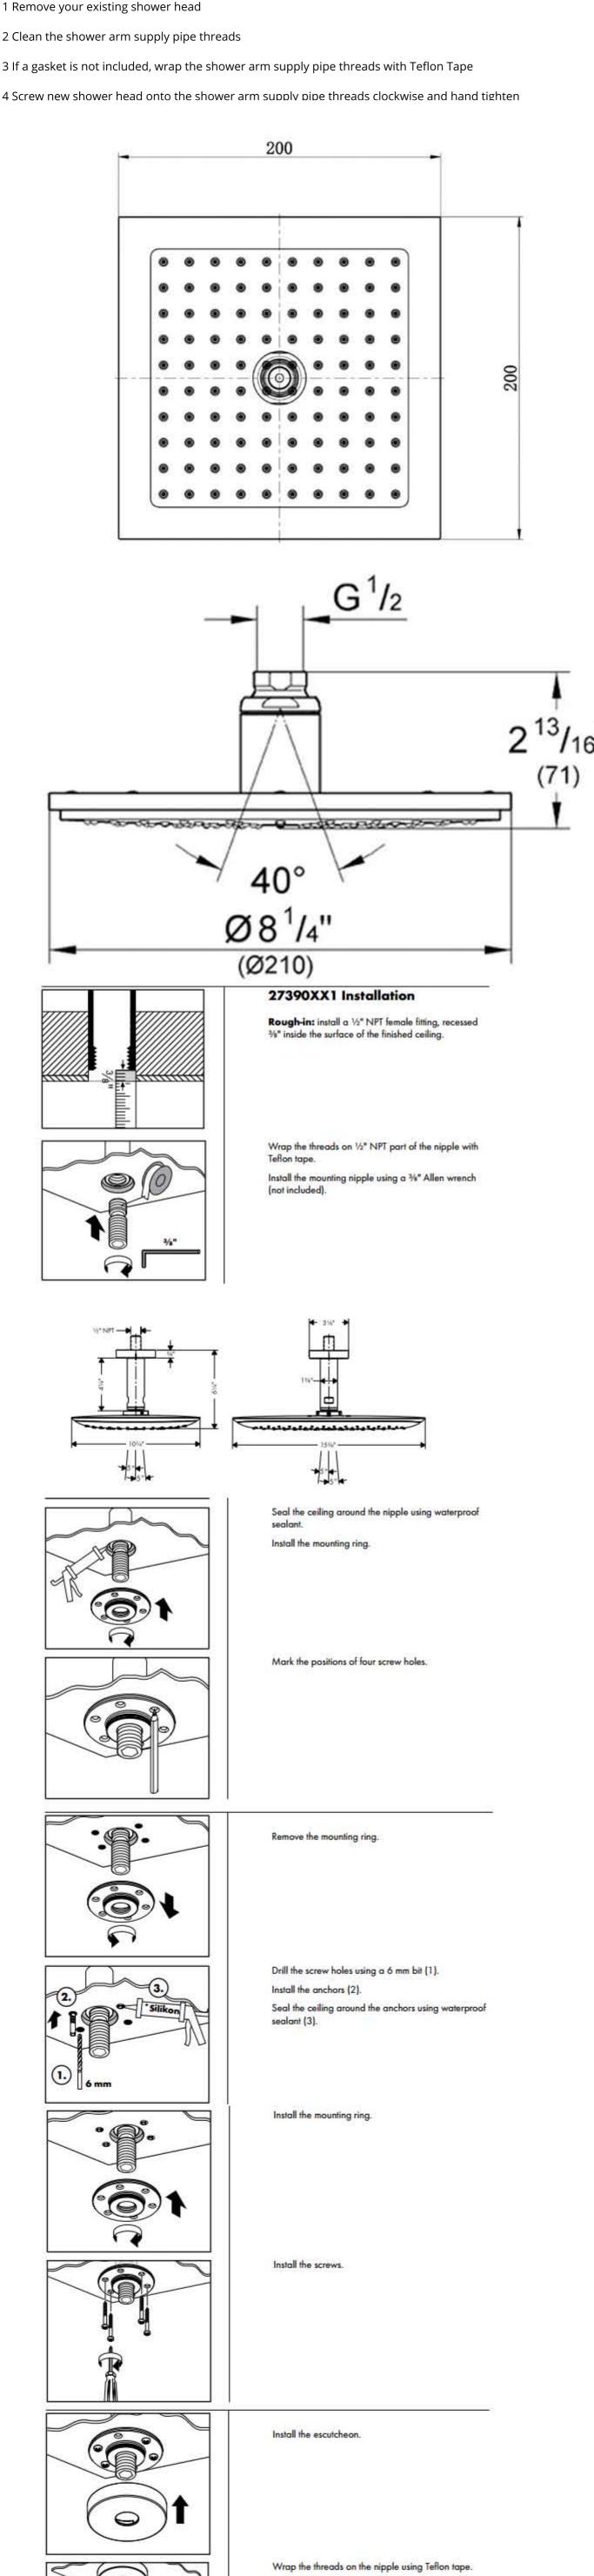

## • Unpack and inspect the product for any shipping damages. If you find damages, do not install. If you need assistance

**INSTALLATION INSTRUCTIONS** 

or have questions while installing your shower set, contact Customer Service.

• Before you begin, read the installation instructions below. Observe all local building and safety codes.

- We recommend consulting a professional if you are unfamiliar with installing bathroom fixtures, and plumbing. **TOOLS AND MATERIALS:**
- Screwdriver Teflon Tape
- These instructions are meant as a general guideline. Always check the package for instructions for your particular
- product.

3 If a gasket is not included, wrap the shower arm supply pipe threads with Teflon Tape

damage.

Install the extension pipe.

it clicks.

Make sure that the filter is installed in the showerhead. Push the showerhead against the extension pipe until

Tighten the safety screw using a 3

Failure to tighten the safety screw may result in injury or product

mm Allen wrench.

**30 mm**