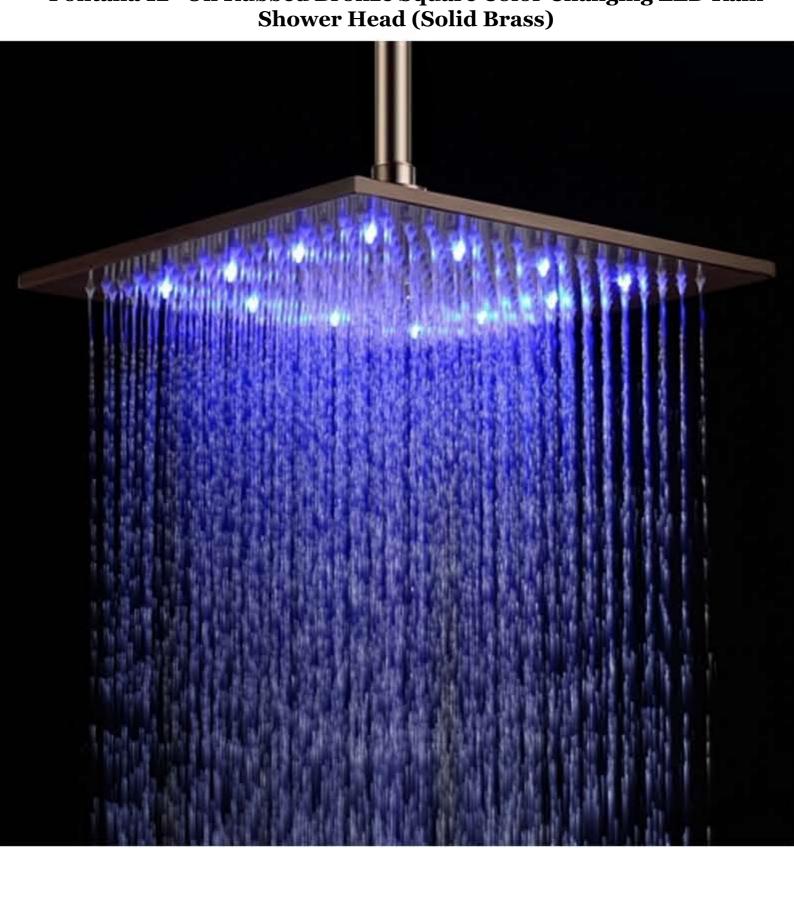

## Fontana 12" Oil Rubbed Bronze Square Color Changing LED Rain



## • Unpack and inspect the product for any shipping damages. If you find damages, do not install. If you need assistance

**INSTALLATION INSTRUCTIONS** 

or have questions while installing your shower set, contact Customer Service.

• Before you begin, read the installation instructions below. Observe all local building and safety codes.

- We recommend consulting a professional if you are unfamiliar with installing bathroom fixtures, and plumbing. **TOOLS AND MATERIALS:**
- Screwdriver Teflon Tape
- These instructions are meant as a general guideline. Always check the package for instructions for your particular
- product.

3 If a gasket is not included, wrap the shower arm supply pipe threads with Teflon Tape



damage.

Install the extension pipe.

it clicks.

Make sure that the filt